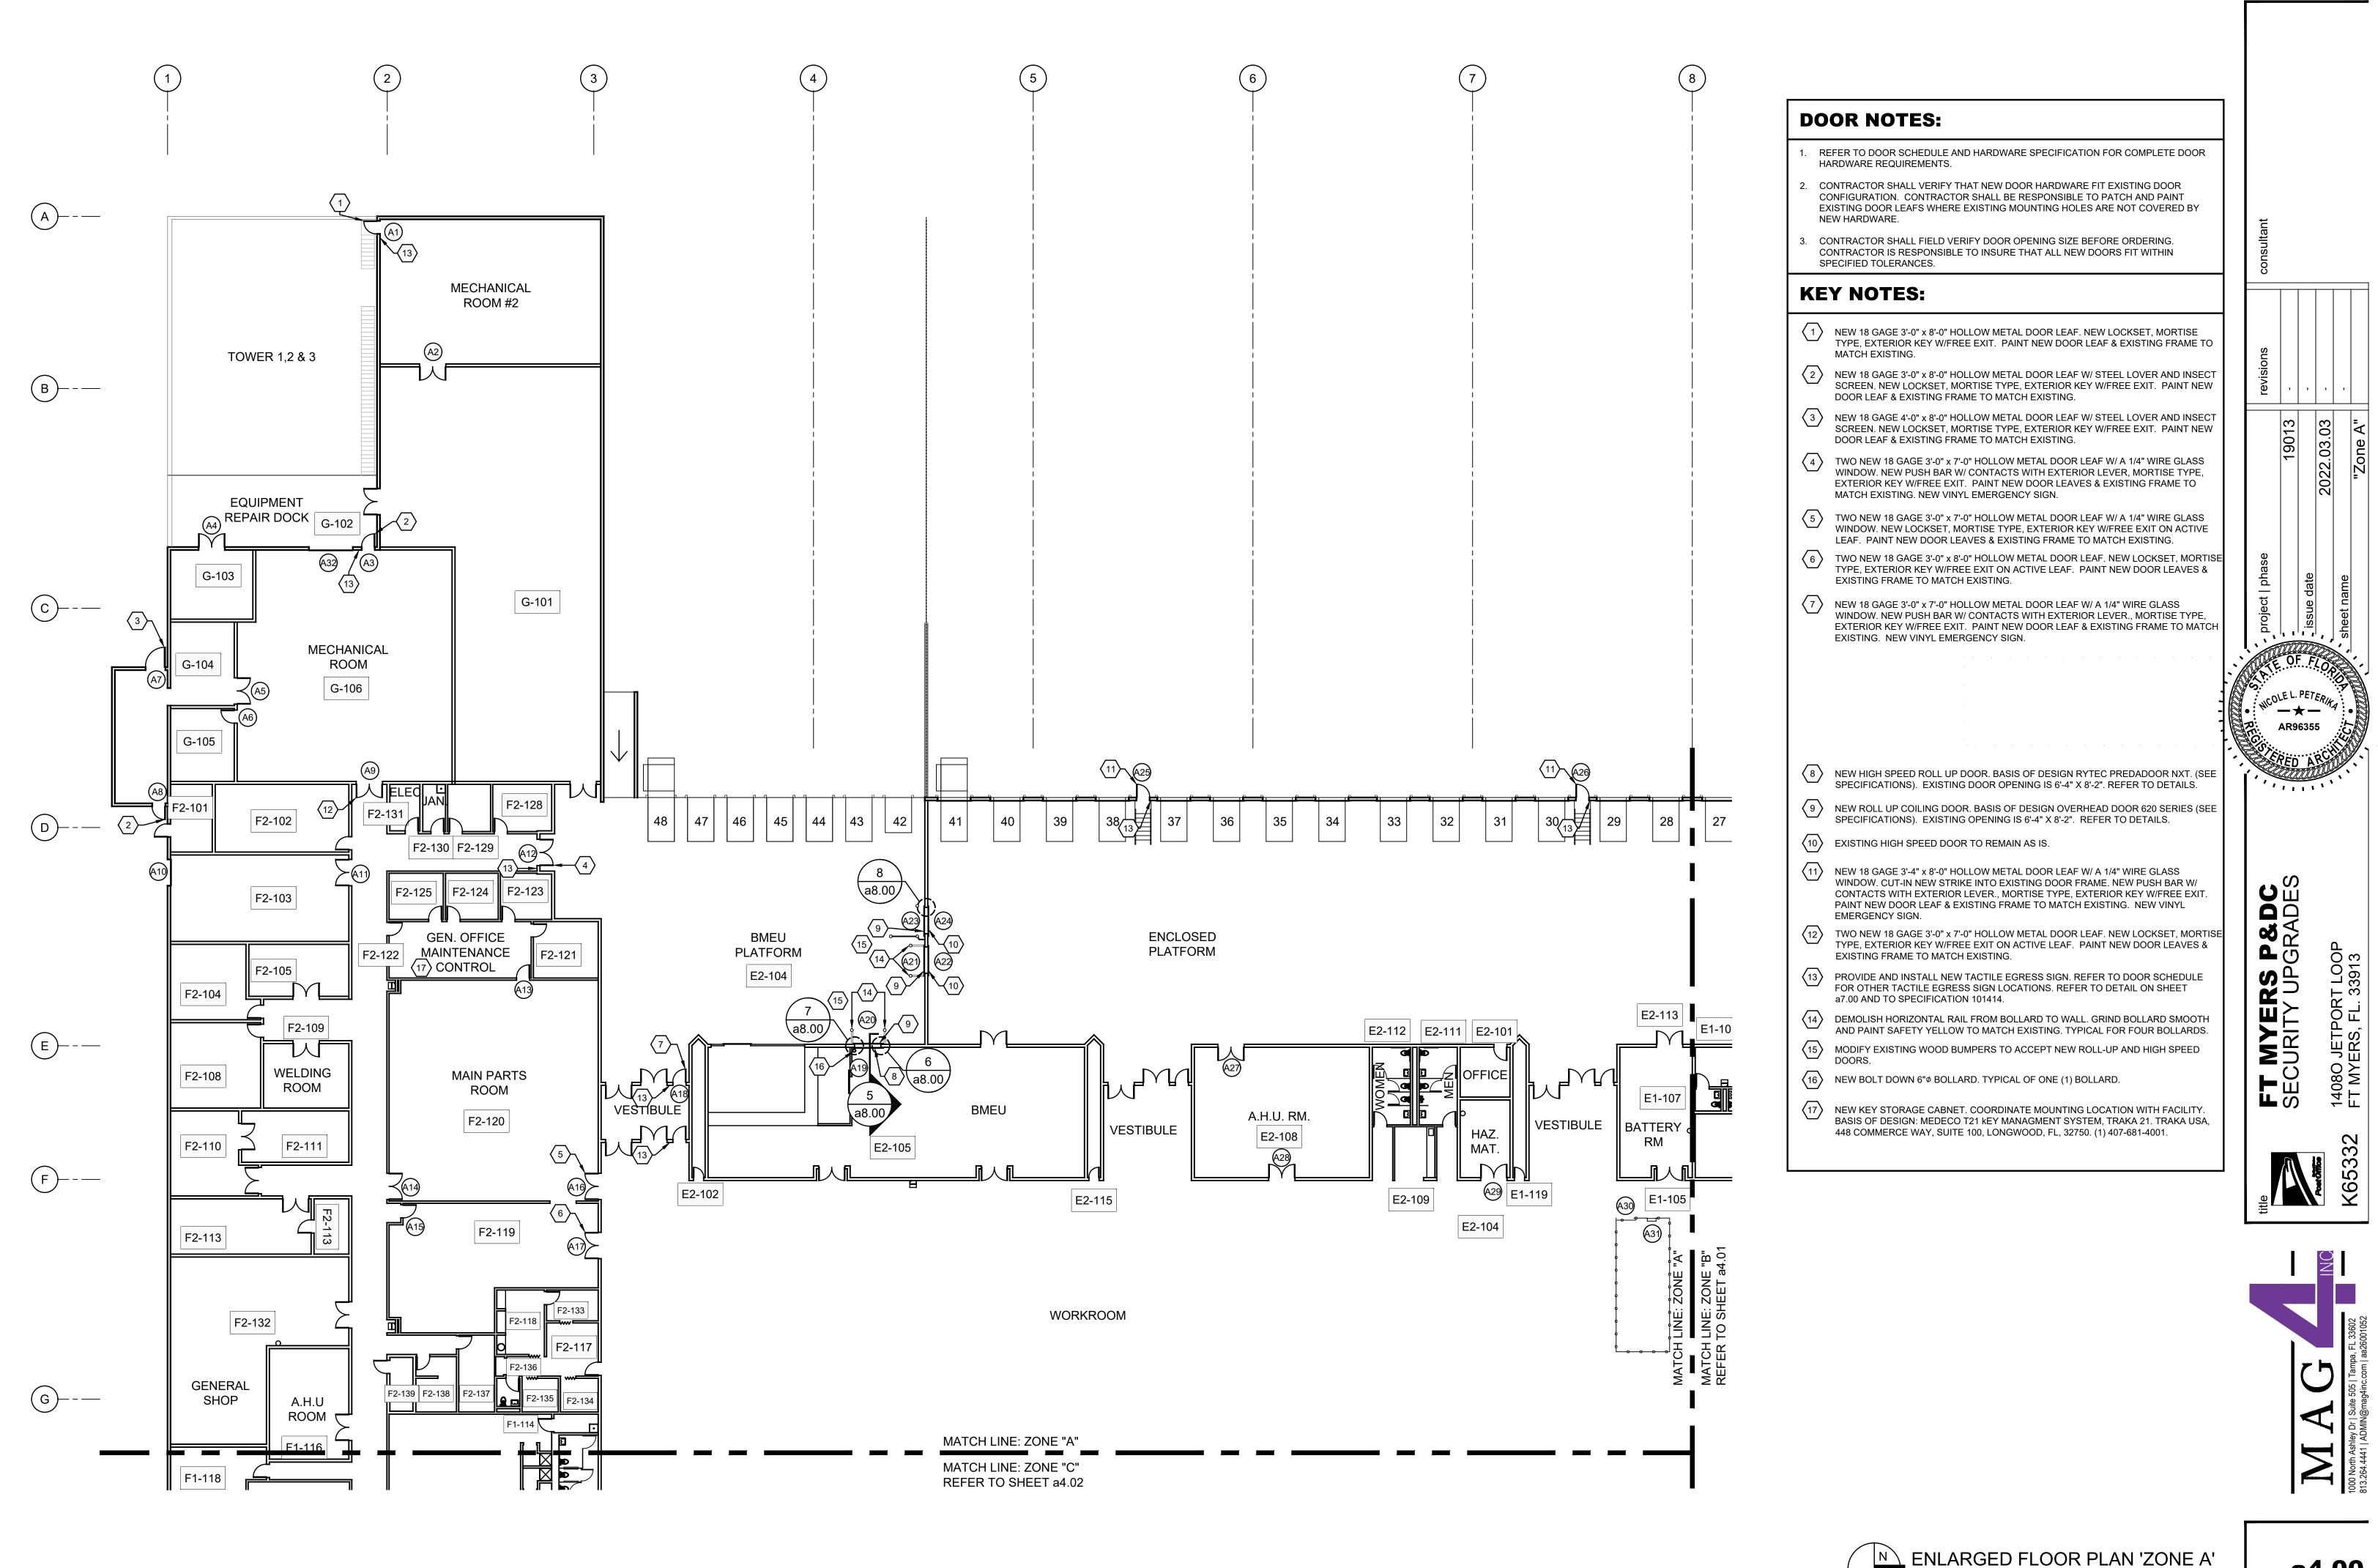

### **INDEX OF DRAW**

| ARCHITECTURAL | <u>-</u>                         |
|---------------|----------------------------------|
| a 0.00        | COVER SHEET                      |
| a1.00         | SITE PLAN                        |
| a 2.00        | OVERALL FLOOR PLAN               |
| a 2.01        | PHASING PLAN                     |
| a 4.00        | ENLARGED ZONE "A" PLAN           |
| a 4.01        | ENLARGED ZONE "B" PLAN           |
| a 4.02        | ENLARGED ZONE "C" PLAN           |
| a 4.03        | ENLARGED ZONE "D" PLAN           |
| a 4.04        | ENLARGED EMPLOYEE ENTRANCE       |
| a 4.05        | ENLARGED EMPLOYEE ENTRANCE       |
| a 4.05        | ENLARGED EMPLOYEE ENTRANCE       |
| a 5.00        | SECTION THROUGH NEW EMPLOYE      |
| a 7.00        | DOOR SCHEDULE AND DETAILS        |
| a 7.01        | DOOR SCHEDULE AND DETAILS        |
| a 8.00        | DETAILS                          |
| MECHANICAL    |                                  |
| m0.1          | HVAC LEGEND, NOTES, AND SYMBO    |
| m1.1          | HVAC DEMOLITION AND RENOVATION   |
| m1.2          | HVAC DEMOLITION AND RENOVATION   |
| m4.1          | HVAC DETAILS                     |
| m5.1          | HVAC SCHEDULES, CONTROLS, AN     |
| ELECTRICAL    |                                  |
| e0.01         | ELECTRICAL LEGEND, NOTES         |
| e0.02         | GENERAL DETAILS                  |
| e1.01         | EXISTING FLOOR PLAN - CCTV SYS   |
| e2.01         | EXISTING FLOOR PLAN 'ZONE A' - e |
| e2.02         | EXISTING FLOOR PLAN 'ZONE B' - @ |
| e2.03         | EXISTING FLOOR PLAN 'ZONE C' -   |
| e2.04         | EXISTING FLOOR PLAN 'ZONE D' -   |
| e3.01         | PROPOSED SITE PLAN - CCTV (ISIP  |
| e3.02         | PROPOSED PARTIAL SITE PLAN - C   |
| e3.03         | POLE MOUNTED CAMERA DETAILS      |
| e4.01         | PROPOSED FLOOR PLAN 'ZONE A' -   |
| e4.02         | PROPOSED FLOOR PLAN 'ZONE B' -   |
| e4.03         | PROPOSED FLOOR PLAN 'ZONE C' -   |
| e4.03A        | MAIN EMPLOYEE ENTRY - DEMOLIT    |
| e4.04         | PROPOSED FLOOR PLAN 'ZONE D' -   |
| e5.01         | OVERALL BUILDING PLAN - PROPO    |
| e6.01         | PROPOSED SITE PLAN - UNDERGRO    |
| e6.02         | PARTIAL ROOF PLAN (SOUTHWEST     |
| e6.03         | PARTIAL ROOF PLAN (SOUTHEAST)    |
| e6.04         | PARTIAL ROOF PLAN (NORTH) - LIG  |
| e6.05         | LIGHTNING PROTECTION - DETAILS   |
| e7.01         | PROPOSED ePACS RISER DIAGRAM     |
| e7.02         | ROPOSED EPACS RISER DIAGRAM      |
| e7.03         | PROPOSED EPACS RISER DIAGRAM     |
| e7.04         | IP VIDEO INTERCOM SYSTEM RISEF   |
| e8.01         | CCTV SECURITY SYSTEM BLOCK D     |
| e8.02         | CCTV SECURITY SYSTEM BLOCK D     |
| e8.03         | OVERALL CCTV SECURITY SYSTEM     |
| e8.04         | CCTV MOUNTING DETAILS            |
| e9.01         | PROPOSED CCTV CAMERA SCHEDU      |
| e9.02         | PROPOSED CCTV CAMERA SCHEDU      |
| e10.01        | PANEL BOARD SCHEDULES & ONE      |
|               |                                  |
|               |                                  |