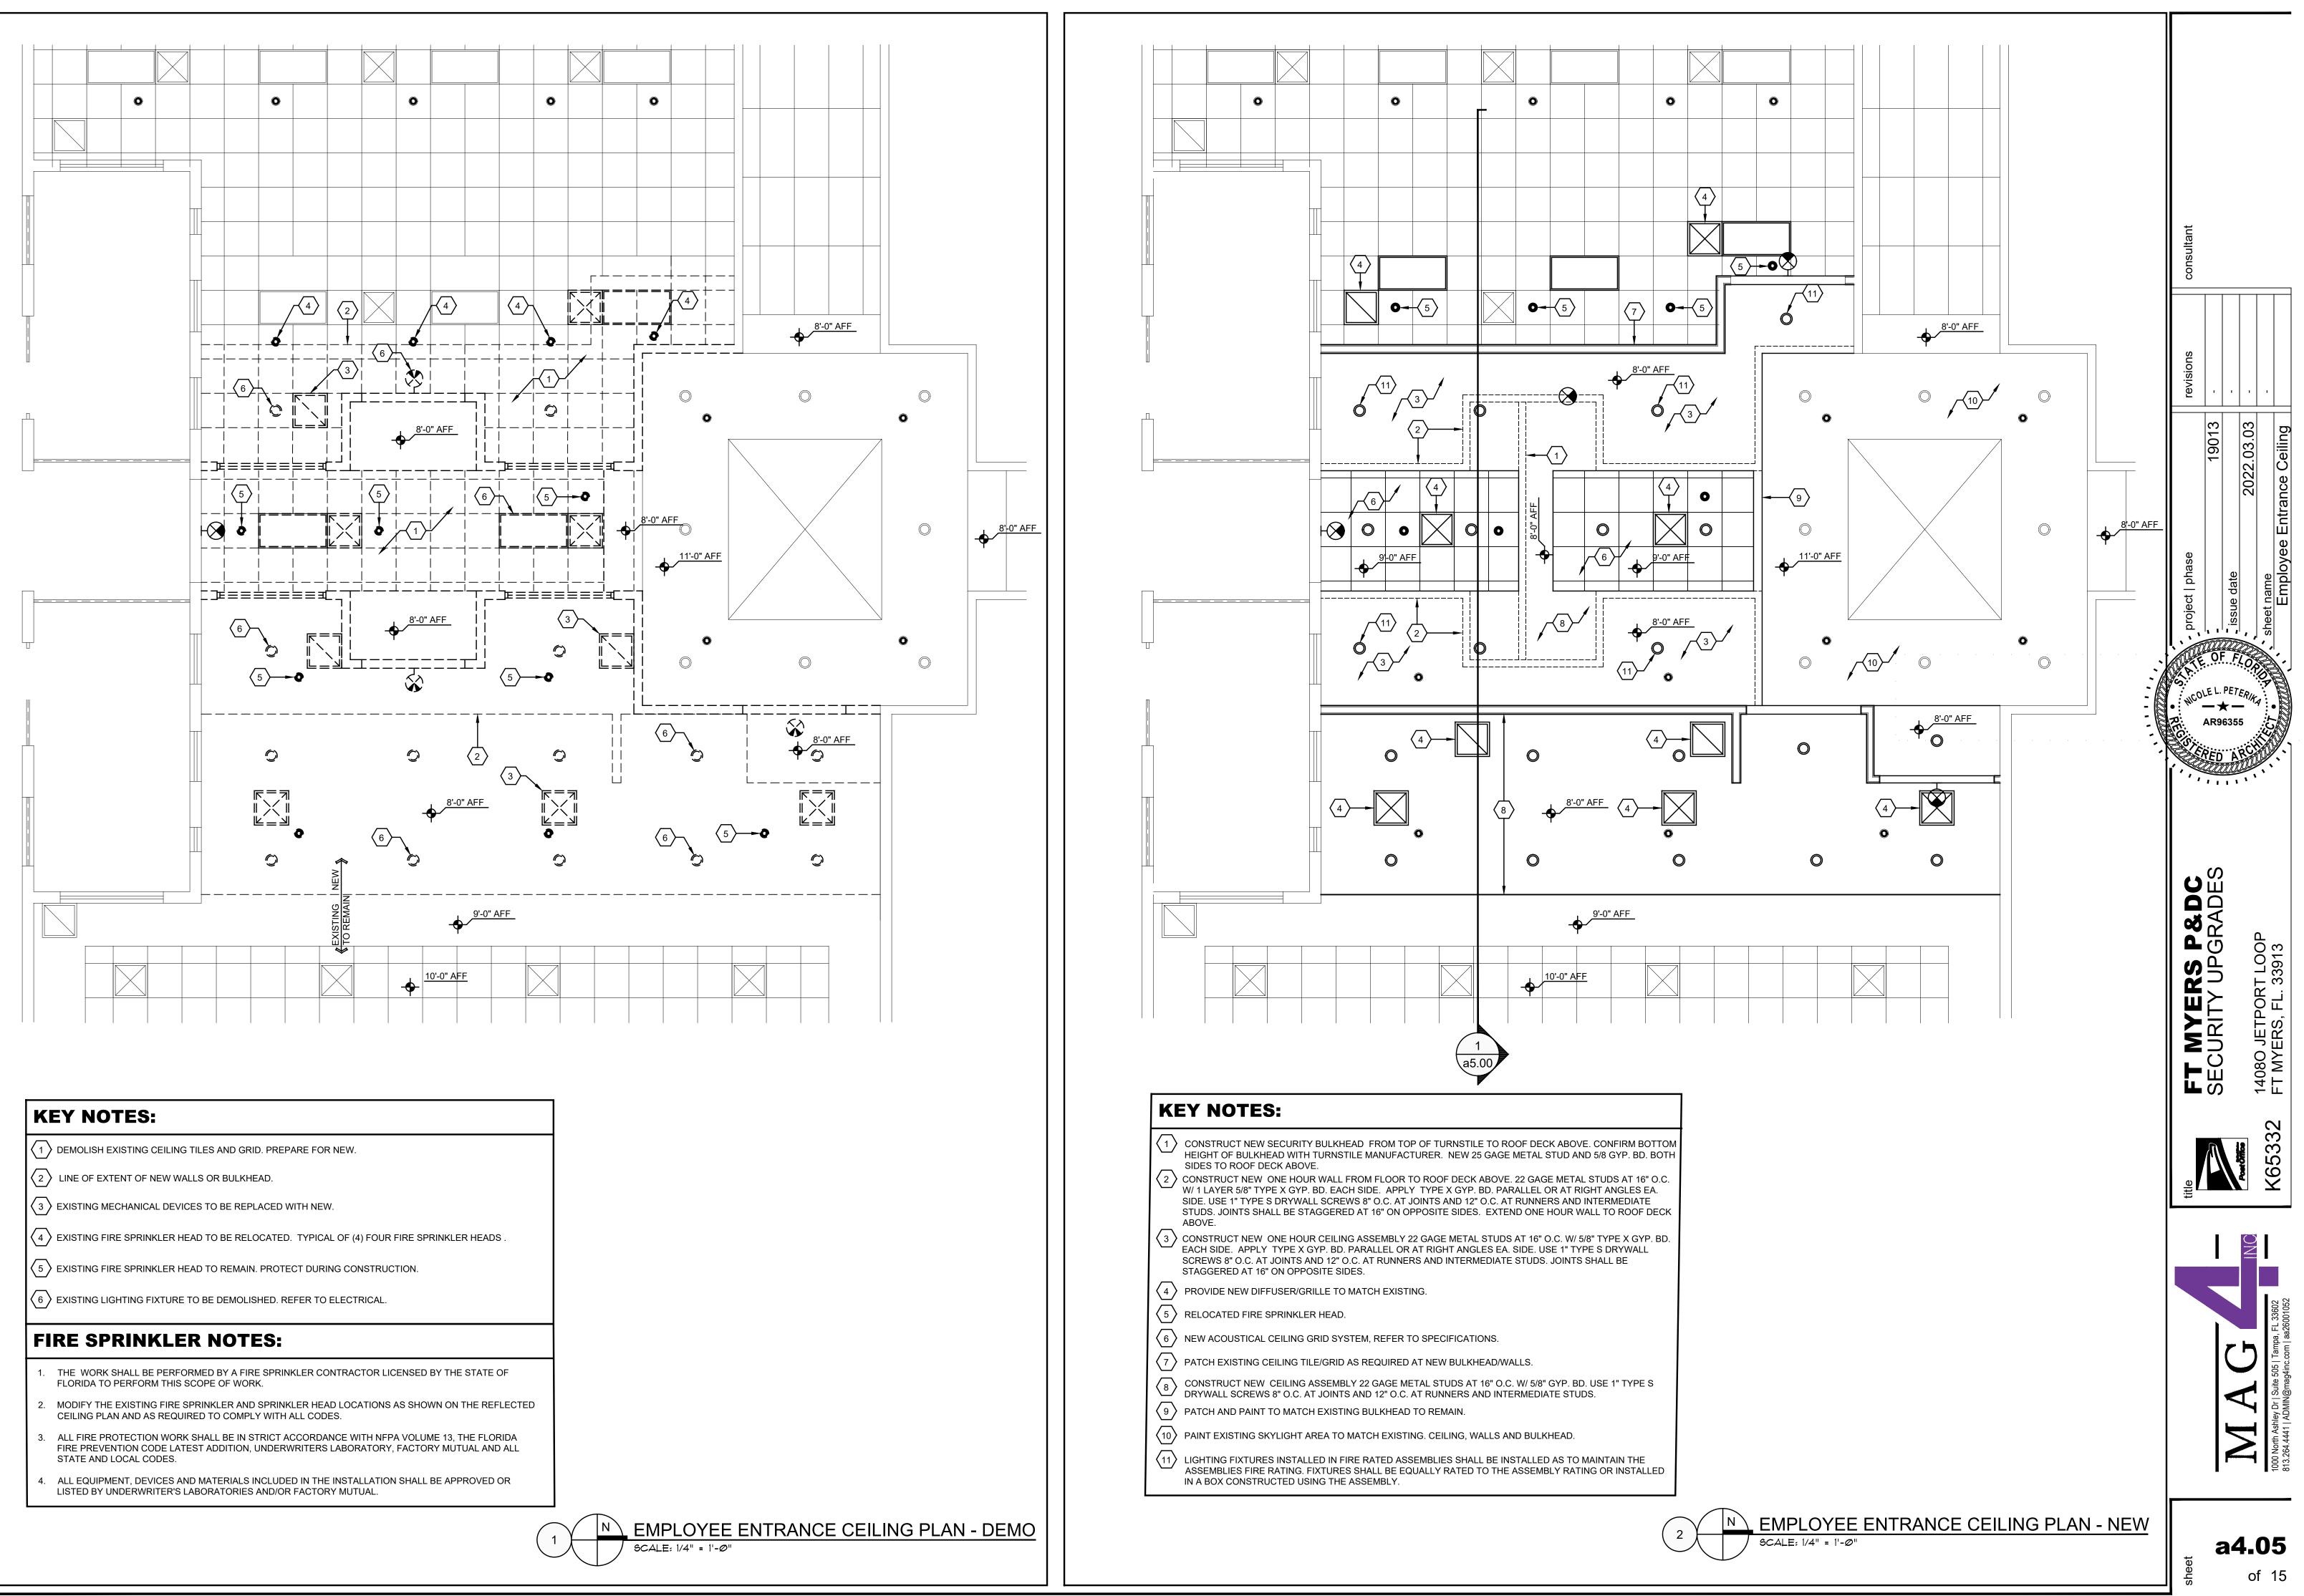

a1.00 of 15

=ILE LOCATION: F:\Google Drive\\_mag4 PROJECTS\_\19013 Ft Myers PDC Security\DWG\3 CD\_100 percent DES\190133200.c

SCALE: 1/16" = 1'-0"

of 15

a4.00

| K                   | EY NOTES:                                                                                                                                                                                                  |
|---------------------|------------------------------------------------------------------------------------------------------------------------------------------------------------------------------------------------------------|
| $\langle 1 \rangle$ | DEMOLISH EXISTING CEILING TILES AND GRID. PREPARE FOR NEW.                                                                                                                                                 |
| $\langle 2 \rangle$ | LINE OF EXTENT OF NEW WALLS OR BULKHEAD.                                                                                                                                                                   |
| $\langle 3 \rangle$ | EXISTING MECHANICAL DEVICES TO BE REPLACED WITH NEW.                                                                                                                                                       |
| $\langle 4 \rangle$ | EXISTING FIRE SPRINKLER HEAD TO BE RELOCATED. TYPICAL OF (4) FOUR FIRE SPRINKLER HEADS .                                                                                                                   |
| $\left< 5 \right>$  | EXISTING FIRE SPRINKLER HEAD TO REMAIN. PROTECT DURING CONSTRUCTION.                                                                                                                                       |
| 6                   | EXISTING LIGHTING FIXTURE TO BE DEMOLISHED. REFER TO ELECTRICAL.                                                                                                                                           |
| FI                  | RE SPRINKLER NOTES:                                                                                                                                                                                        |
| 1.                  | THE WORK SHALL BE PERFORMED BY A FIRE SPRINKLER CONTRACTOR LICENSED BY THE STATE OF FLORIDA TO PERFORM THIS SCOPE OF WORK.                                                                                 |
| 2.                  | MODIFY THE EXISTING FIRE SPRINKLER AND SPRINKLER HEAD LOCATIONS AS SHOWN ON THE REFLECTED CEILING PLAN AND AS REQUIRED TO COMPLY WITH ALL CODES.                                                           |
| 3.                  | ALL FIRE PROTECTION WORK SHALL BE IN STRICT ACCORDANCE WITH NFPA VOLUME 13, THE FLORIDA<br>FIRE PREVENTION CODE LATEST ADDITION, UNDERWRITERS LABORATORY, FACTORY MUTUAL AND ALL<br>STATE AND LOCAL CODES. |
| 4.                  | ALL EQUIPMENT, DEVICES AND MATERIALS INCLUDED IN THE INSTALLATION SHALL BE APPROVED OR LISTED BY UNDERWRITER'S LABORATORIES AND/OR FACTORY MUTUAL.                                                         |