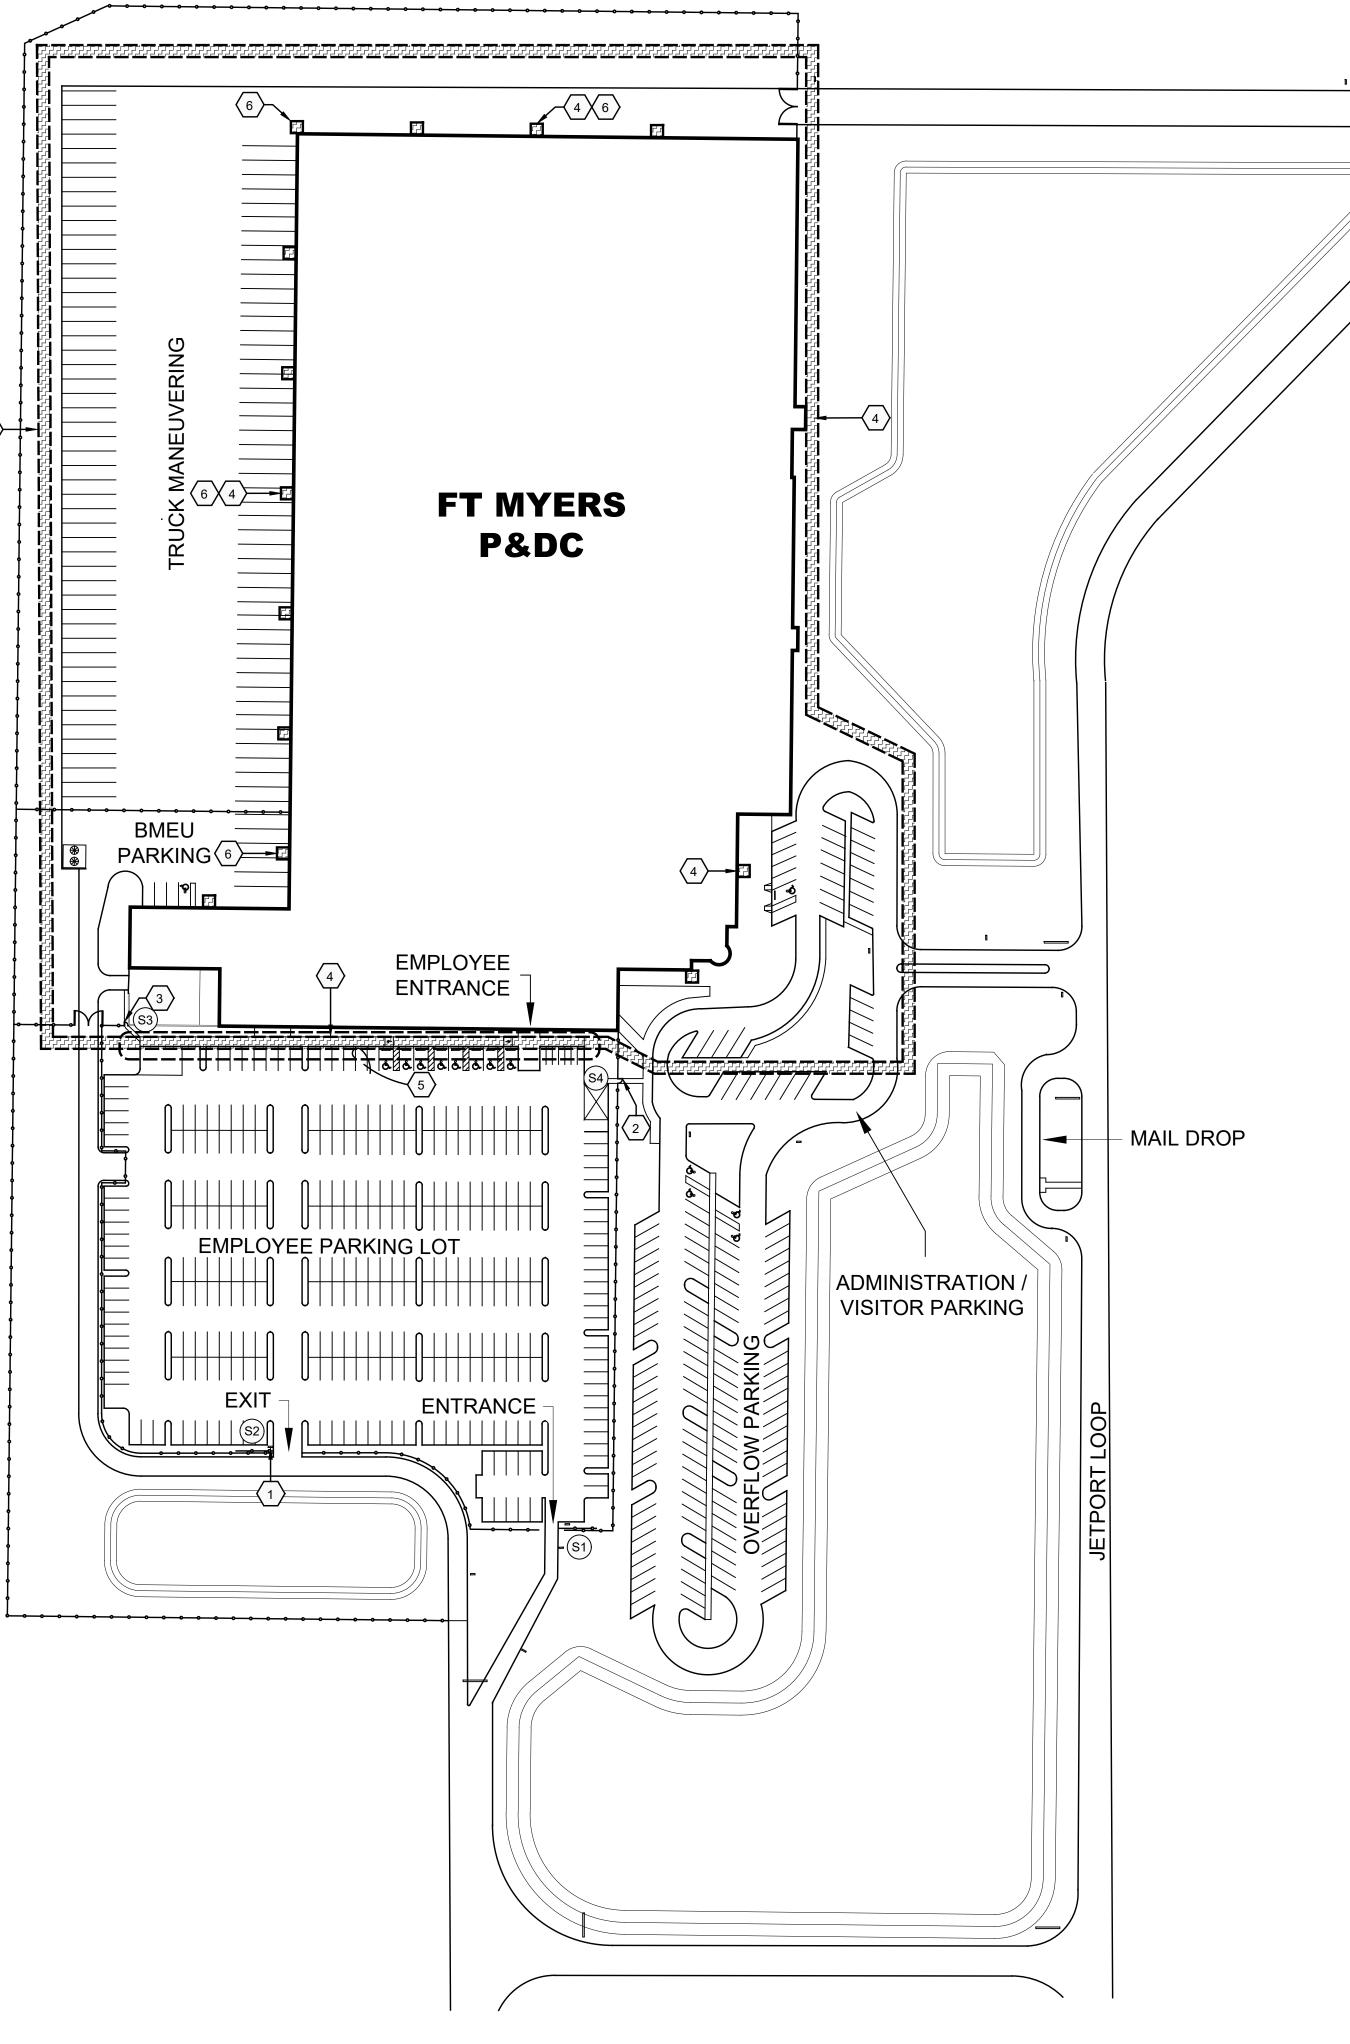

TION SYSTEM (ALTERNATE NO. 1)             |
| NLS (ALTERNATE NO. 1)                                     |
| RAM - CONTROLLERS #1,#2, & #3                             |
| AM - CONTROLLERS #4,#5, & #6                              |
| RAM - CONTROLLER #7                                       |
| SER                                                       |
| K DIAGRAMS                                                |
| K DIAGRAMS                                                |
| EM BLOCK DIAGRAM                                          |
| EDULE ( ZONE 'A' & 'B')                                   |
| EDULE ( ZONE 'C', 'D' & SITE)                             |
| NE LINE DIAGRAMS                                          |
|                                                           |



of 15





| GEN                      | ERAL NOTE:                                                                                                                                                                                                                                                                                                                                                                                                                                                                                                                                                                                                                                               |  |
|--------------------------|-------------------------------------------------------------------------------------------------------