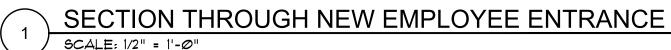

FILE LOCATION: F:\Google Drive\\_mag4 PROJECTS\_\19013 Ft Myers PDC Security\DWG\3 CD\_100 percent DES\190133406.dwg

|                                     |    |                                                                                        |             |                    |      |                                  |                 |                                  |                                  | OULE FO               |                                             |                     |                    |                                             |                                  |                                  |              |                       |          |         |
|-------------------------------------|----|----------------------------------------------------------------------------------------|-------------|--------------------|------|----------------------------------|-----------------|----------------------------------|----------------------------------|-----------------------|---------------------------------------------|---------------------|--------------------|---------------------------------------------|----------------------------------|----------------------------------|--------------|-----------------------|----------|---------|
| 18" X 18" CLEAR<br>FRONT OF SIGN    |    |                                                                                        |             |                    |      | Y                                | MERGENC         | E                                |                                  |                       |                                             |                     |                    |                                             |                                  |                                  |              |                       |          | IE "/   |
| CENTER OF THE                       |    | CARD<br>READER<br>PROTECTION                                                           |             | ANSI –<br>JNCT. SE |      | PUSH                             | PUSH            | EXIT BY<br>MOTION                | REX                              |                       | MAG<br>LOCK                                 | R EXIT<br>E ALARM L | DOOR<br>T SIZE     | CARD DOOR<br>EADER CONTACT                  | CARD<br>READER                   | EGRESS                           | DOOR<br>TYPE | I EGRESS              | W ALARN  | UCK   , |
|                                     |    |                                                                                        | 1           |                    |      | BOTTON                           | BAR             | SENSOR                           |                                  |                       |                                             |                     |                    |                                             |                                  |                                  |              |                       | SIGN     | SEI     |
|                                     |    | •                                                                                      | 1           | F20                | F2   | ◆<br>◆                           |                 | <ul> <li>◆</li> <li>◆</li> </ul> |                                  | ◆<br>◆                | ◆<br>◆                                      |                     | 3/0X8/0            | ◆<br>◆                                      | ◆<br>◆                           | <ul> <li>♦</li> <li>♦</li> </ul> | F            | •                     |          | •       |
| "EXIT" SIGN, MOUNT                  |    | •                                                                                      |             | F20                | F2   | •                                |                 | •                                |                                  | •                     | •                                           | /0                  | 3/0X8/0            | •                                           | •                                | •                                | J            | •                     | •        | •       |
| SIDED TAPE PROVID                   |    |                                                                                        |             |                    |      |                                  |                 |                                  |                                  |                       |                                             |                     |                    | •                                           |                                  | •                                |              |                       |          |         |
|                                     |    |                                                                                        |             |                    |      | ♦                                |                 | •                                |                                  | •                     | •                                           |                     | <u> </u>           | •                                           | •                                | •                                |              |                       |          |         |
|                                     |    |                                                                                        | 1           | F20                | F2   | ◆<br>◆                           |                 | <ul> <li>♦</li> <li>♦</li> </ul> |                                  | ▲                     | <ul><li>◆</li><li>◆</li></ul>               |                     | 4/0X8/0            | ♦                                           | ◆<br>◆                           | <ul> <li>▲</li> <li>▲</li> </ul> | 1            |                       | ▶        | •       |
| SIGNAGE SHALL B<br>THE LATCH SIDE C |    |                                                                                        | 1           | F20                |      | •                                |                 | •                                |                                  | •                     | •                                           |                     | 3/0X8/0            | •                                           | •                                | •                                | J            |                       |          |         |
|                                     | २  | 1-HR WALL / 45 MINUTE DOOR                                                             | 2           | F20                | F2   | •                                |                 | •                                |                                  | •                     | •                                           |                     | 6/0X7/0            | •                                           | •                                | •                                | G            |                       | •        | •       |
|                                     |    |                                                                                        |             |                    |      |                                  |                 |                                  |                                  |                       |                                             |                     |                    | •                                           |                                  |                                  |              |                       |          |         |
| NOTE:                               | 0  | 2-HR WALL / 90 MINUTE DOOR                                                             | 2           | 08                 | ♦ 08 | •                                | •               | •                                | •                                | •                     | <ul><li>◆</li><li>◆</li></ul>               |                     | 6/0X7/0            | <ul><li>◆</li><li>◆</li></ul>               | ◆<br>◆                           | <ul> <li>♦</li> <li>♦</li> </ul> | В            | •                     | 2        | •       |
| <u>NOTE:</u><br>1. REFEF            | х  | 2-HR WALL / 90 MINUTE DOOR                                                             | 3           | 00                 | ▼ 00 | •                                | •               | •                                |                                  | •                     | ▼                                           |                     |                    | <ul> <li>▼</li> <li>▼</li> <li>▼</li> </ul> | <ul> <li>▼</li> <li>♦</li> </ul> | <ul> <li>▼</li> <li>▲</li> </ul> | D            |                       |          | •       |
| 1                                   |    |                                                                                        |             |                    |      | •                                |                 | •                                | 1                                | •                     | •                                           |                     | 1                  | •                                           | •                                | •                                |              |                       |          |         |
|                                     |    |                                                                                        |             |                    |      | •                                |                 | •                                | $\square$                        | •                     | •                                           |                     | <u> </u>           | •                                           | •                                | •                                |              |                       |          |         |
|                                     |    | ◆ 2-HR WALL / 90 MINUTE DOOR                                                           |             | -                  |      | ♦                                |                 | •                                |                                  | •                     | ◆                                           |                     | 6/0X7/0            | •                                           | ♦                                | <ul> <li>▲</li> </ul>            | B            |                       |          |         |
| SCALE: NT.S.                        | 7  |                                                                                        |             |                    |      | •                                | •               | •                                | •                                | <ul> <li>◆</li> </ul> | <b>♦</b>                                    |                     | 6/0X8/0<br>3/0X7/0 | <ul> <li>◆</li> <li>◆</li> </ul>            | ◆<br>◆                           | <ul> <li>▲</li> <li>▲</li> </ul> | G<br>C       | •                     | 2        | ◆<br>◆  |
|                                     |    | ◆ ◆ NEW HIGH SPEED DOOR                                                                |             |                    |      |                                  | •               |                                  |                                  | •                     |                                             | <u> </u>            |                    | <ul> <li>↓</li> <li>↓</li> <li>↓</li> </ul> | •                                | •                                | E            | •                     |          | •       |
| 1                                   |    | NEW ROLL-UP DOOR                                                                       |             |                    |      |                                  |                 |                                  |                                  |                       |                                             |                     |                    |                                             |                                  |                                  | D            |                       |          |         |
|                                     |    | NEW ROLL-UP DOOR                                                                       |             |                    |      |                                  |                 |                                  |                                  |                       |                                             |                     |                    |                                             |                                  |                                  | D            |                       |          |         |
|                                     |    |                                                                                        |             |                    |      |                                  |                 |                                  |                                  |                       |                                             |                     | <b>_</b>           | •                                           | •                                |                                  |              |                       |          |         |
|                                     |    | NEW ROLL-UP DOOR                                                                       |             |                    |      |                                  |                 |                                  |                                  |                       |                                             |                     | +                  | •                                           | •                                |                                  | D            |                       | •        |         |
|                                     |    |                                                                                        | 6           | 08                 | • 08 |                                  | •               |                                  | •                                |                       | •                                           | 3/0 ◆               | 3/4X8/0            | <ul> <li>↓</li> <li>↓</li> </ul>            | <ul> <li>▼</li> <li>♦</li> </ul> | •                                | С            | •                     | 2        | •       |
|                                     |    |                                                                                        | 6           |                    |      |                                  | •               |                                  | •                                |                       | •                                           |                     | 3/4X8/0            | • •                                         | •                                | •                                | С            | •                     | 2        | •       |
|                                     |    |                                                                                        |             |                    |      | •                                |                 | •                                |                                  | •                     | •                                           |                     |                    | •                                           | •                                | •                                |              |                       |          |         |
|                                     |    | •                                                                                      |             |                    |      | •                                |                 | •                                | <u> </u>                         | •                     | •                                           |                     | <u> </u>           | •                                           | •                                | •                                |              |                       |          |         |
|                                     |    | •                                                                                      |             |                    |      | ◆<br>◆                           |                 | •                                |                                  | •                     | ◆<br>◆                                      |                     | +                  | ▲ ▲                                         | <ul> <li>▲</li> </ul>            | <ul> <li>▲</li> </ul>            |              |                       |          |         |
|                                     |    | •                                                                                      |             |                    |      | •                                |                 |                                  |                                  |                       | •                                           | •                   | +                  | <ul> <li>◆</li> <li>◆</li> </ul>            | •                                | •                                |              |                       |          |         |
|                                     |    |                                                                                        |             |                    |      |                                  |                 |                                  |                                  |                       |                                             |                     |                    | •                                           |                                  |                                  |              |                       |          |         |
|                                     |    |                                                                                        |             |                    |      | Y                                | MERGENC         | E                                |                                  |                       |                                             |                     |                    |                                             |                                  |                                  |              |                       |          | IE "I   |
|                                     |    | CARD<br>READER<br>PROTECTION                                                           |             | ANSI H             |      | PUSH                             | EXIT BY<br>PUSH | MOTION                           | REX                              | ELECT<br>STRIKE RX    | MAG<br>LOCK                                 | R EXIT<br>E ALARM L | DOOR<br>T SIZE     | CARD DOOR<br>EADER CONTACT                  | CARD<br>READER                   | EGRESS                           | DOOR<br>TYPE | NEW<br>EGRESS<br>SIGN | W ALARM  | UUN   , |
| 4 1                                 | 2  |                                                                                        |             |                    |      | BOTTON                           | BAK             | SENSOR                           | +                                |                       |                                             |                     |                    |                                             |                                  |                                  |              | SIGN                  |          | 501     |
| 🦳 SIGN "1" DET/                     |    | <ul> <li>◆ 1-HR WALL / 45 MINUTE DOOR</li> <li>◆ 1-HR WALL / 45 MINUTE DOOR</li> </ul> |             | F20                |      | ◆<br>◆                           |                 | <ul> <li>◆</li> <li>◆</li> </ul> | +                                | ◆<br>◆                | ◆<br>◆                                      |                     | 6/0X8/0<br>6/0X8/0 | ◆<br>◆                                      | <ul> <li>♦</li> <li>♦</li> </ul> | <ul> <li>▲</li> <li>▲</li> </ul> | G<br>G       |                       | >  <br>> | ◆<br>◆  |
|                                     |    |                                                                                        |             |                    |      | ▼                                |                 | •                                | +                                | •                     | •                                           | Ť                   |                    | •                                           | <ul> <li>▼</li> <li>▲</li> </ul> | •                                |              |                       | ·        | -       |
|                                     |    |                                                                                        | 6           | 08                 | 30   |                                  | •               |                                  | •                                |                       | •                                           | /0 🔶                | 3/0X8/0            | • •                                         | •                                | •                                | С            | •                     | 2        | •       |
| SCALE: NT.S.                        |    |                                                                                        |             |                    |      | •                                |                 | •                                |                                  | •                     | •                                           |                     |                    | •                                           | •                                | •                                |              |                       |          |         |
|                                     |    |                                                                                        |             |                    |      |                                  |                 |                                  |                                  |                       |                                             | <u> </u>            | +                  | ▲ ▲                                         |                                  |                                  |              |                       |          |         |
|                                     |    |                                                                                        | 6           | 08                 | € 08 |                                  | •               |                                  | •                                |                       | ◆<br>◆                                      | //0                 | 3/0X7/0            | <ul><li>◆</li><li>◆</li><li>◆</li></ul>     | <ul> <li>♦</li> <li>♦</li> </ul> | •                                | С            | •                     | 2        | •       |
|                                     |    |                                                                                        | -           |                    |      | •                                |                 | •                                | +                                | •                     | ▼                                           | <b>→ →</b>          |                    | <ul> <li>▼</li> <li>▼</li> <li>▼</li> </ul> | <ul> <li>▼</li> <li>▲</li> </ul> | •                                |              | <b>▼</b>              |          | •       |
|                                     |    | ▲                                                                                      |             |                    |      | •                                |                 | •                                |                                  | •                     | •                                           |                     |                    | •                                           | •                                | •                                |              |                       |          |         |
|                                     |    | <ul> <li>◆</li> <li>◆</li> <li>◆</li> </ul>                                            |             |                    |      | •                                |                 | •                                |                                  |                       | •                                           |                     |                    | •                                           | •                                | •                                |              |                       |          |         |
|                                     |    |                                                                                        |             |                    |      | •                                |                 | •                                | _                                | •                     | •                                           |                     |                    |                                             |                                  |                                  | С            |                       |          | •       |
|                                     |    | •                                                                                      |             | 08                 | • 08 |                                  | •               |                                  | •                                | •                     | •                                           | /0 •                | 3/0X7/0            | • •                                         | •                                | •                                |              | •                     | 2        |         |
|                                     |    | <ul> <li>★</li> <li>↓</li> <li>↓</li> <li>↓</li> </ul>                                 | 6           | 08                 | • 08 | <ul> <li>♦</li> <li>♦</li> </ul> | •               | •                                | •                                | •                     | <ul><li>♦</li><li>♦</li></ul>               | //0 •               | 3/0X7/0            | •                                           | •<br>•                           | •                                |              | •                     | 2        |         |
|                                     |    | <ul> <li>▲</li> <li>▲</li> <li>▲</li> </ul>                                            | 6           |                    |      | •                                |                 |                                  |                                  |                       | <ul> <li>♦</li> <li>♦</li> <li>♦</li> </ul> |                     |                    | <ul> <li>*</li> <li>*</li> </ul>            | <ul> <li>♦</li> <li>♦</li> </ul> | *<br>*                           |              |                       |          |         |
|                                     |    | <ul> <li>★</li> <li>↓</li> <li>↓</li> <li>↓</li> </ul>                                 | 6<br>6<br>6 | 08                 | 08   | <ul> <li>♦</li> <li>♦</li> </ul> | •               | •                                | •                                | •                     | <ul><li>♦</li><li>♦</li></ul>               | 7/0                 | 3/0X7/0<br>3/0X7/0 | •<br>•<br>•                                 | •                                | *<br>*<br>*                      | C            | •                     | 2        | •       |
|                                     |    | <ul> <li>★</li> <li>↓</li> <li>↓</li> <li>↓</li> </ul>                                 | 6           | 08 01              | 08   | <ul> <li>♦</li> <li>♦</li> </ul> | *<br>*          | •                                | <ul> <li>•</li> <li>•</li> </ul> | •                     | <ul><li>◆</li><li>◆</li><li>◆</li></ul>     | 7/0 ◆               |                    |                                             | <ul> <li>♦</li> <li>♦</li> </ul> | *<br>*<br>*                      |              | •<br>•                | 2        | •<br>•  |
|                                     | AD | <ul> <li>★</li> <li>↓</li> <li>↓</li> <li>↓</li> </ul>                                 | 6<br>6<br>6 | 08                 | 08   | <ul> <li>♦</li> <li>♦</li> </ul> | •               | •                                | •                                | •                     | <ul><li>◆</li><li>◆</li><li>◆</li></ul>     | 7/0                 |                    | •<br>•<br>•                                 | <ul> <li>♦</li> <li>♦</li> </ul> | *<br>*<br>*                      |              | •<br>•                | 2        | •       |

**REFER TO DRAWING FOR LOCATION OF DEVICES.** 