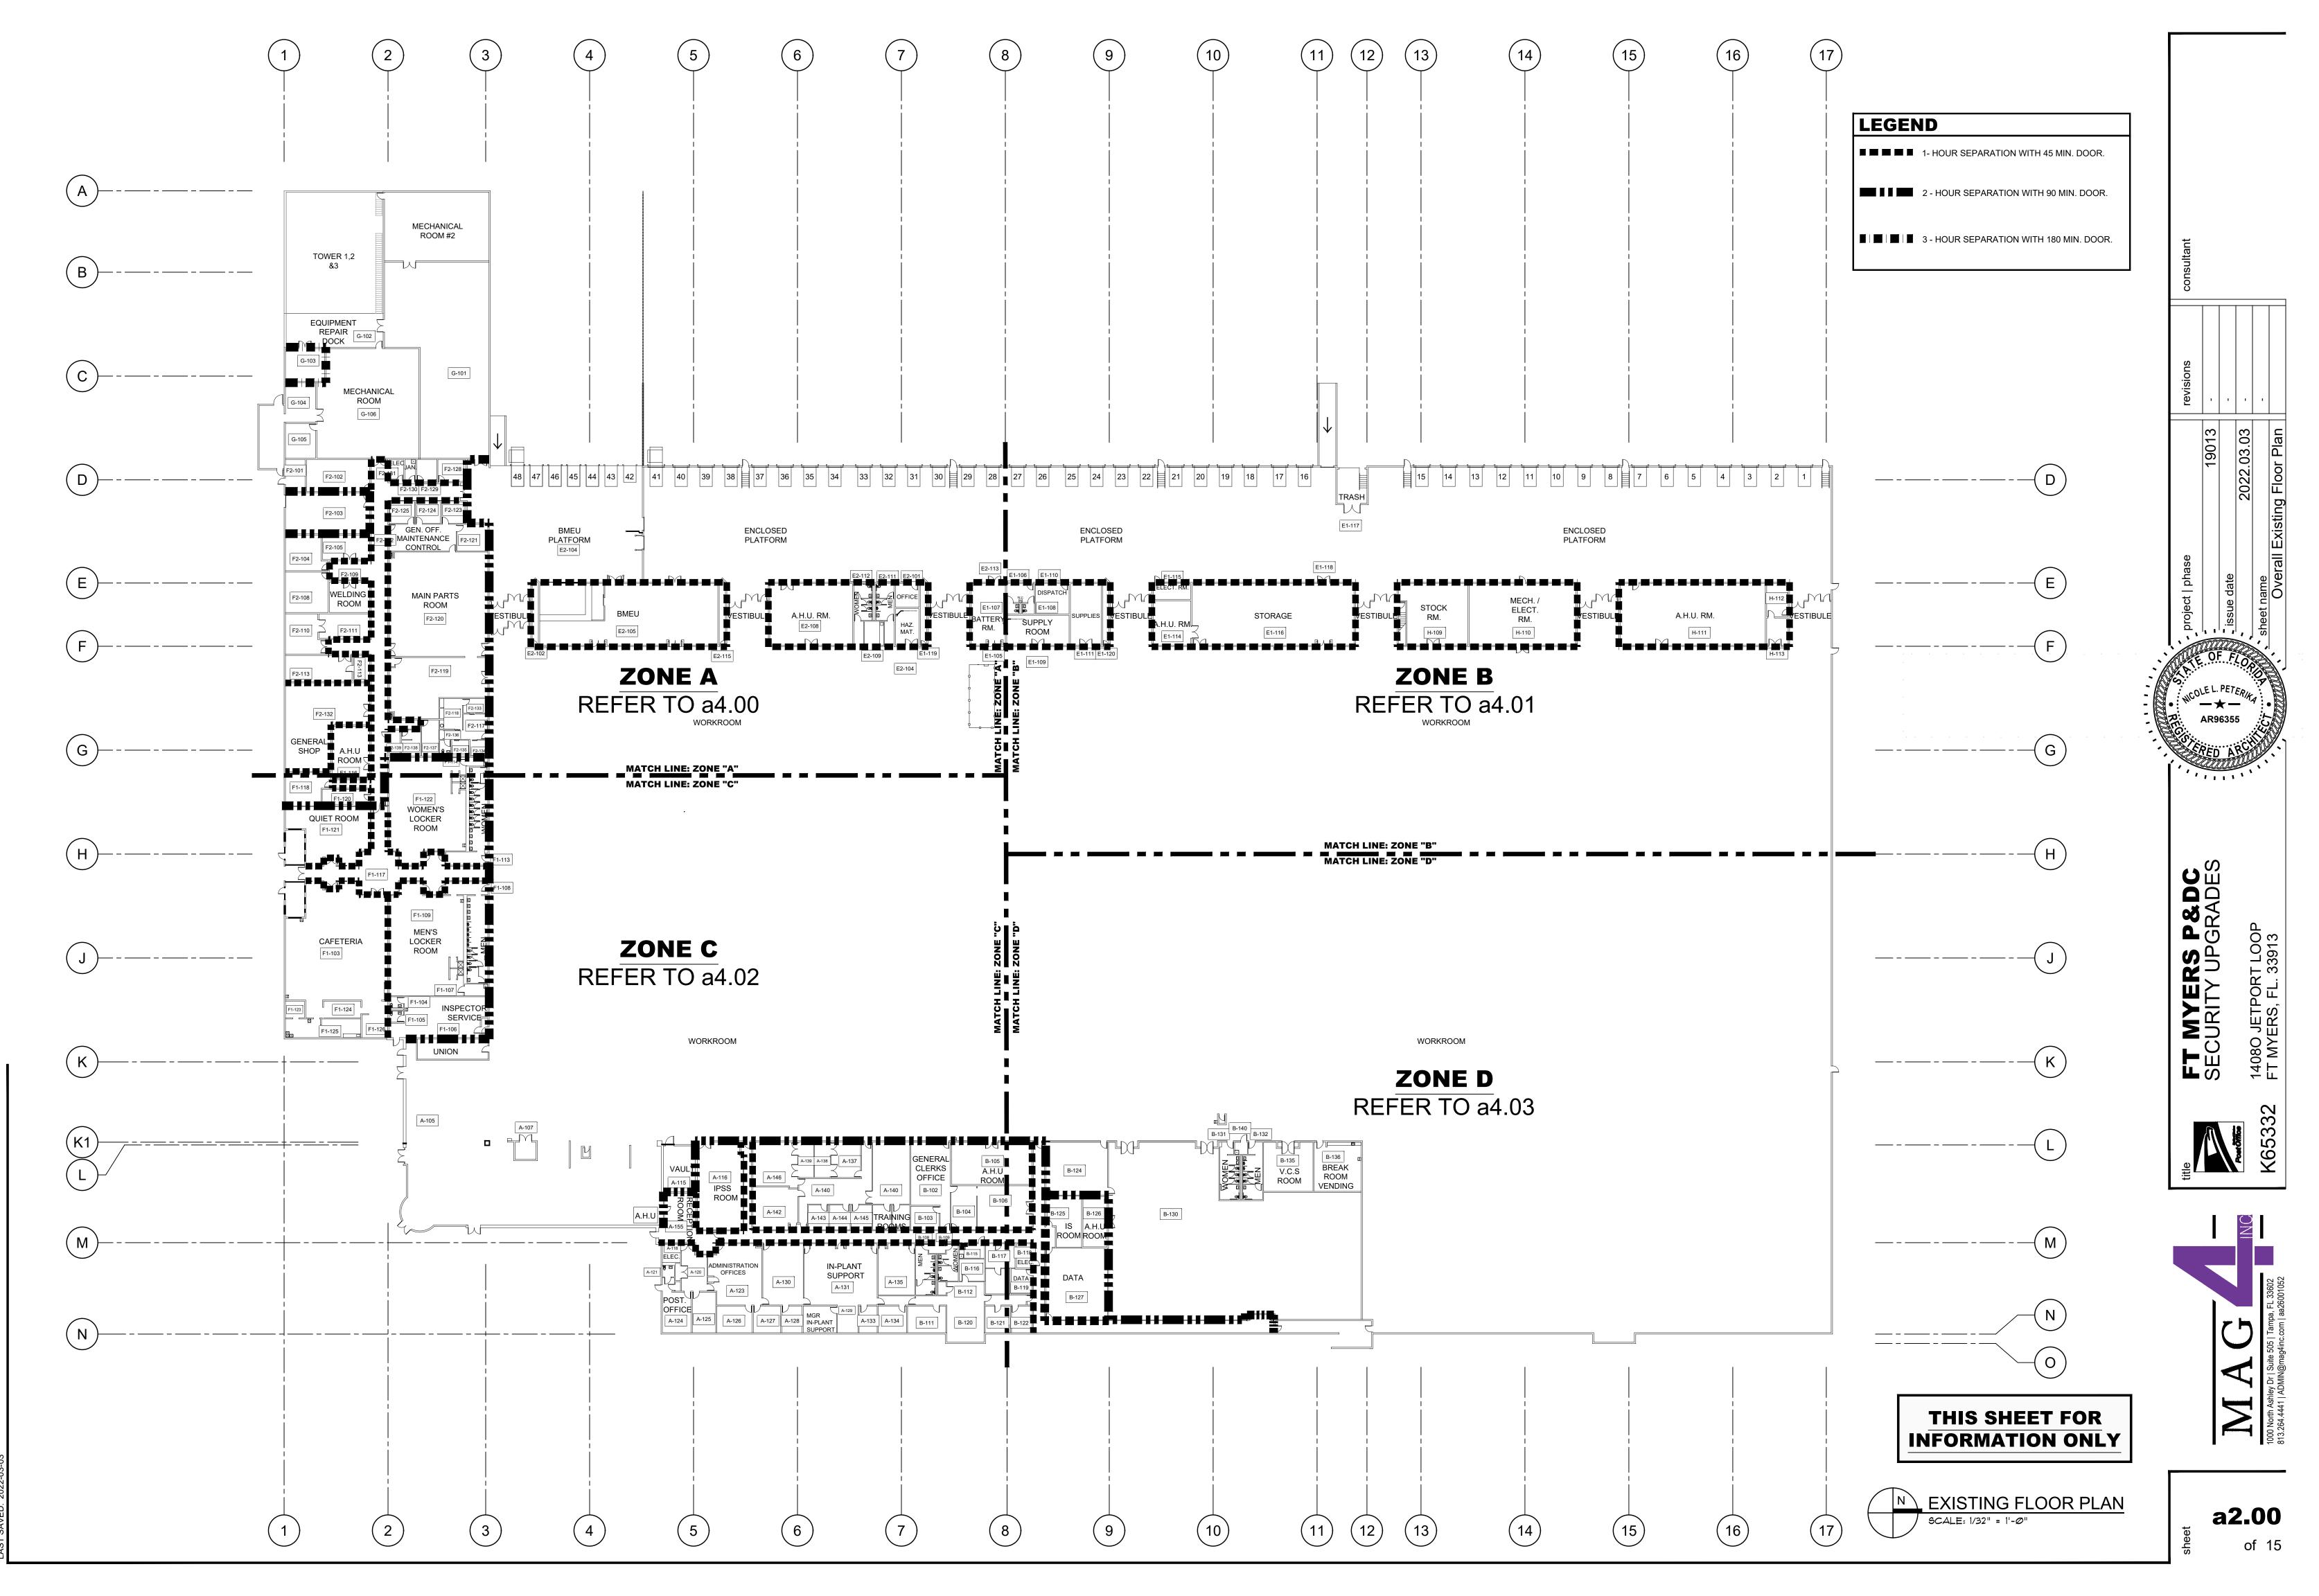

### **INDEX OF DRAW**

| ARCHITECTURAL | <u>-</u>                         |
|---------------|----------------------------------|
| a 0.00        | COVER SHEET                      |
| a1.00         | SITE PLAN                        |
| a 2.00        | OVERALL FLOOR PLAN               |
| a 2.01        | PHASING PLAN                     |
| a 4.00        | ENLARGED ZONE "A" PLAN           |
| a 4.01        | ENLARGED ZONE "B" PLAN           |
| a 4.02        | ENLARGED ZONE "C" PLAN           |
| a 4.03        | ENLARGED ZONE "D" PLAN           |
| a 4.04        | ENLARGED EMPLOYEE ENTRANCE       |
| a 4.05        | ENLARGED EMPLOYEE ENTRANCE       |
| a 4.05        | ENLARGED EMPLOYEE ENTRANCE       |
| a 5.00        | SECTION THROUGH NEW EMPLOYE      |
| a 7.00        | DOOR SCHEDULE AND DETAILS        |
| a 7.01        | DOOR SCHEDULE AND DETAILS        |
| a 8.00        | DETAILS                          |
| MECHANICAL    |                                  |
| m0.1          | HVAC LEGEND, NOTES, AND SYMBO    |
| m1.1          | HVAC DEMOLITION AND RENOVATION   |
| m1.2          | HVAC DEMOLITION AND RENOVATION   |
| m4.1          | HVAC DETAILS                     |
| m5.1          | HVAC SCHEDULES, CONTROLS, AN     |
| ELECTRICAL    |                                  |
| e0.01         | ELECTRICAL LEGEND, NOTES         |
| e0.02         | GENERAL DETAILS                  |
| e1.01         | EXISTING FLOOR PLAN - CCTV SYS   |
| e2.01         | EXISTING FLOOR PLAN 'ZONE A' - e |
| e2.02         | EXISTING FLOOR PLAN 'ZONE B' - @ |
| e2.03         | EXISTING FLOOR PLAN 'ZONE C' -   |
| e2.04         | EXISTING FLOOR PLAN 'ZONE D' -   |
| e3.01         | PROPOSED SITE PLAN - CCTV (ISIP  |
| e3.02         | PROPOSED PARTIAL SITE PLAN - C   |
| e3.03         | POLE MOUNTED CAMERA DETAILS      |
| e4.01         | PROPOSED FLOOR PLAN 'ZONE A' -   |
| e4.02         | PROPOSED FLOOR PLAN 'ZONE B' -   |
| e4.03         | PROPOSED FLOOR PLAN 'ZONE C' -   |
| e4.03A        | MAIN EMPLOYEE ENTRY - DEMOLIT    |
| e4.04         | PROPOSED FLOOR PLAN 'ZONE D' -   |
| e5.01         | OVERALL BUILDING PLAN - PROPO    |
| e6.01         | PROPOSED SITE PLAN - UNDERGRO    |
| e6.02         | PARTIAL ROOF PLAN (SOUTHWEST     |
| e6.03         | PARTIAL ROOF PLAN (SOUTHEAST)    |
| e6.04         | PARTIAL ROOF PLAN (NORTH) - LIG  |
| e6.05         | LIGHTNING PROTECTION - DETAILS   |
| e7.01         | PROPOSED ePACS RISER DIAGRAM     |
| e7.02         | ROPOSED EPACS RISER DIAGRAM      |
| e7.03         | PROPOSED EPACS RISER DIAGRAM     |
| e7.04         | IP VIDEO INTERCOM SYSTEM RISEF   |
| e8.01         | CCTV SECURITY SYSTEM BLOCK D     |
| e8.02         | CCTV SECURITY SYSTEM BLOCK D     |
| e8.03         | OVERALL CCTV SECURITY SYSTEM     |
| e8.04         | CCTV MOUNTING DETAILS            |
| e9.01         | PROPOSED CCTV CAMERA SCHEDU      |
| e9.02         | PROPOSED CCTV CAMERA SCHEDU      |
| e10.01        | PANEL BOARD SCHEDULES & ONE      |
|               |                                  |
|               |                                  |