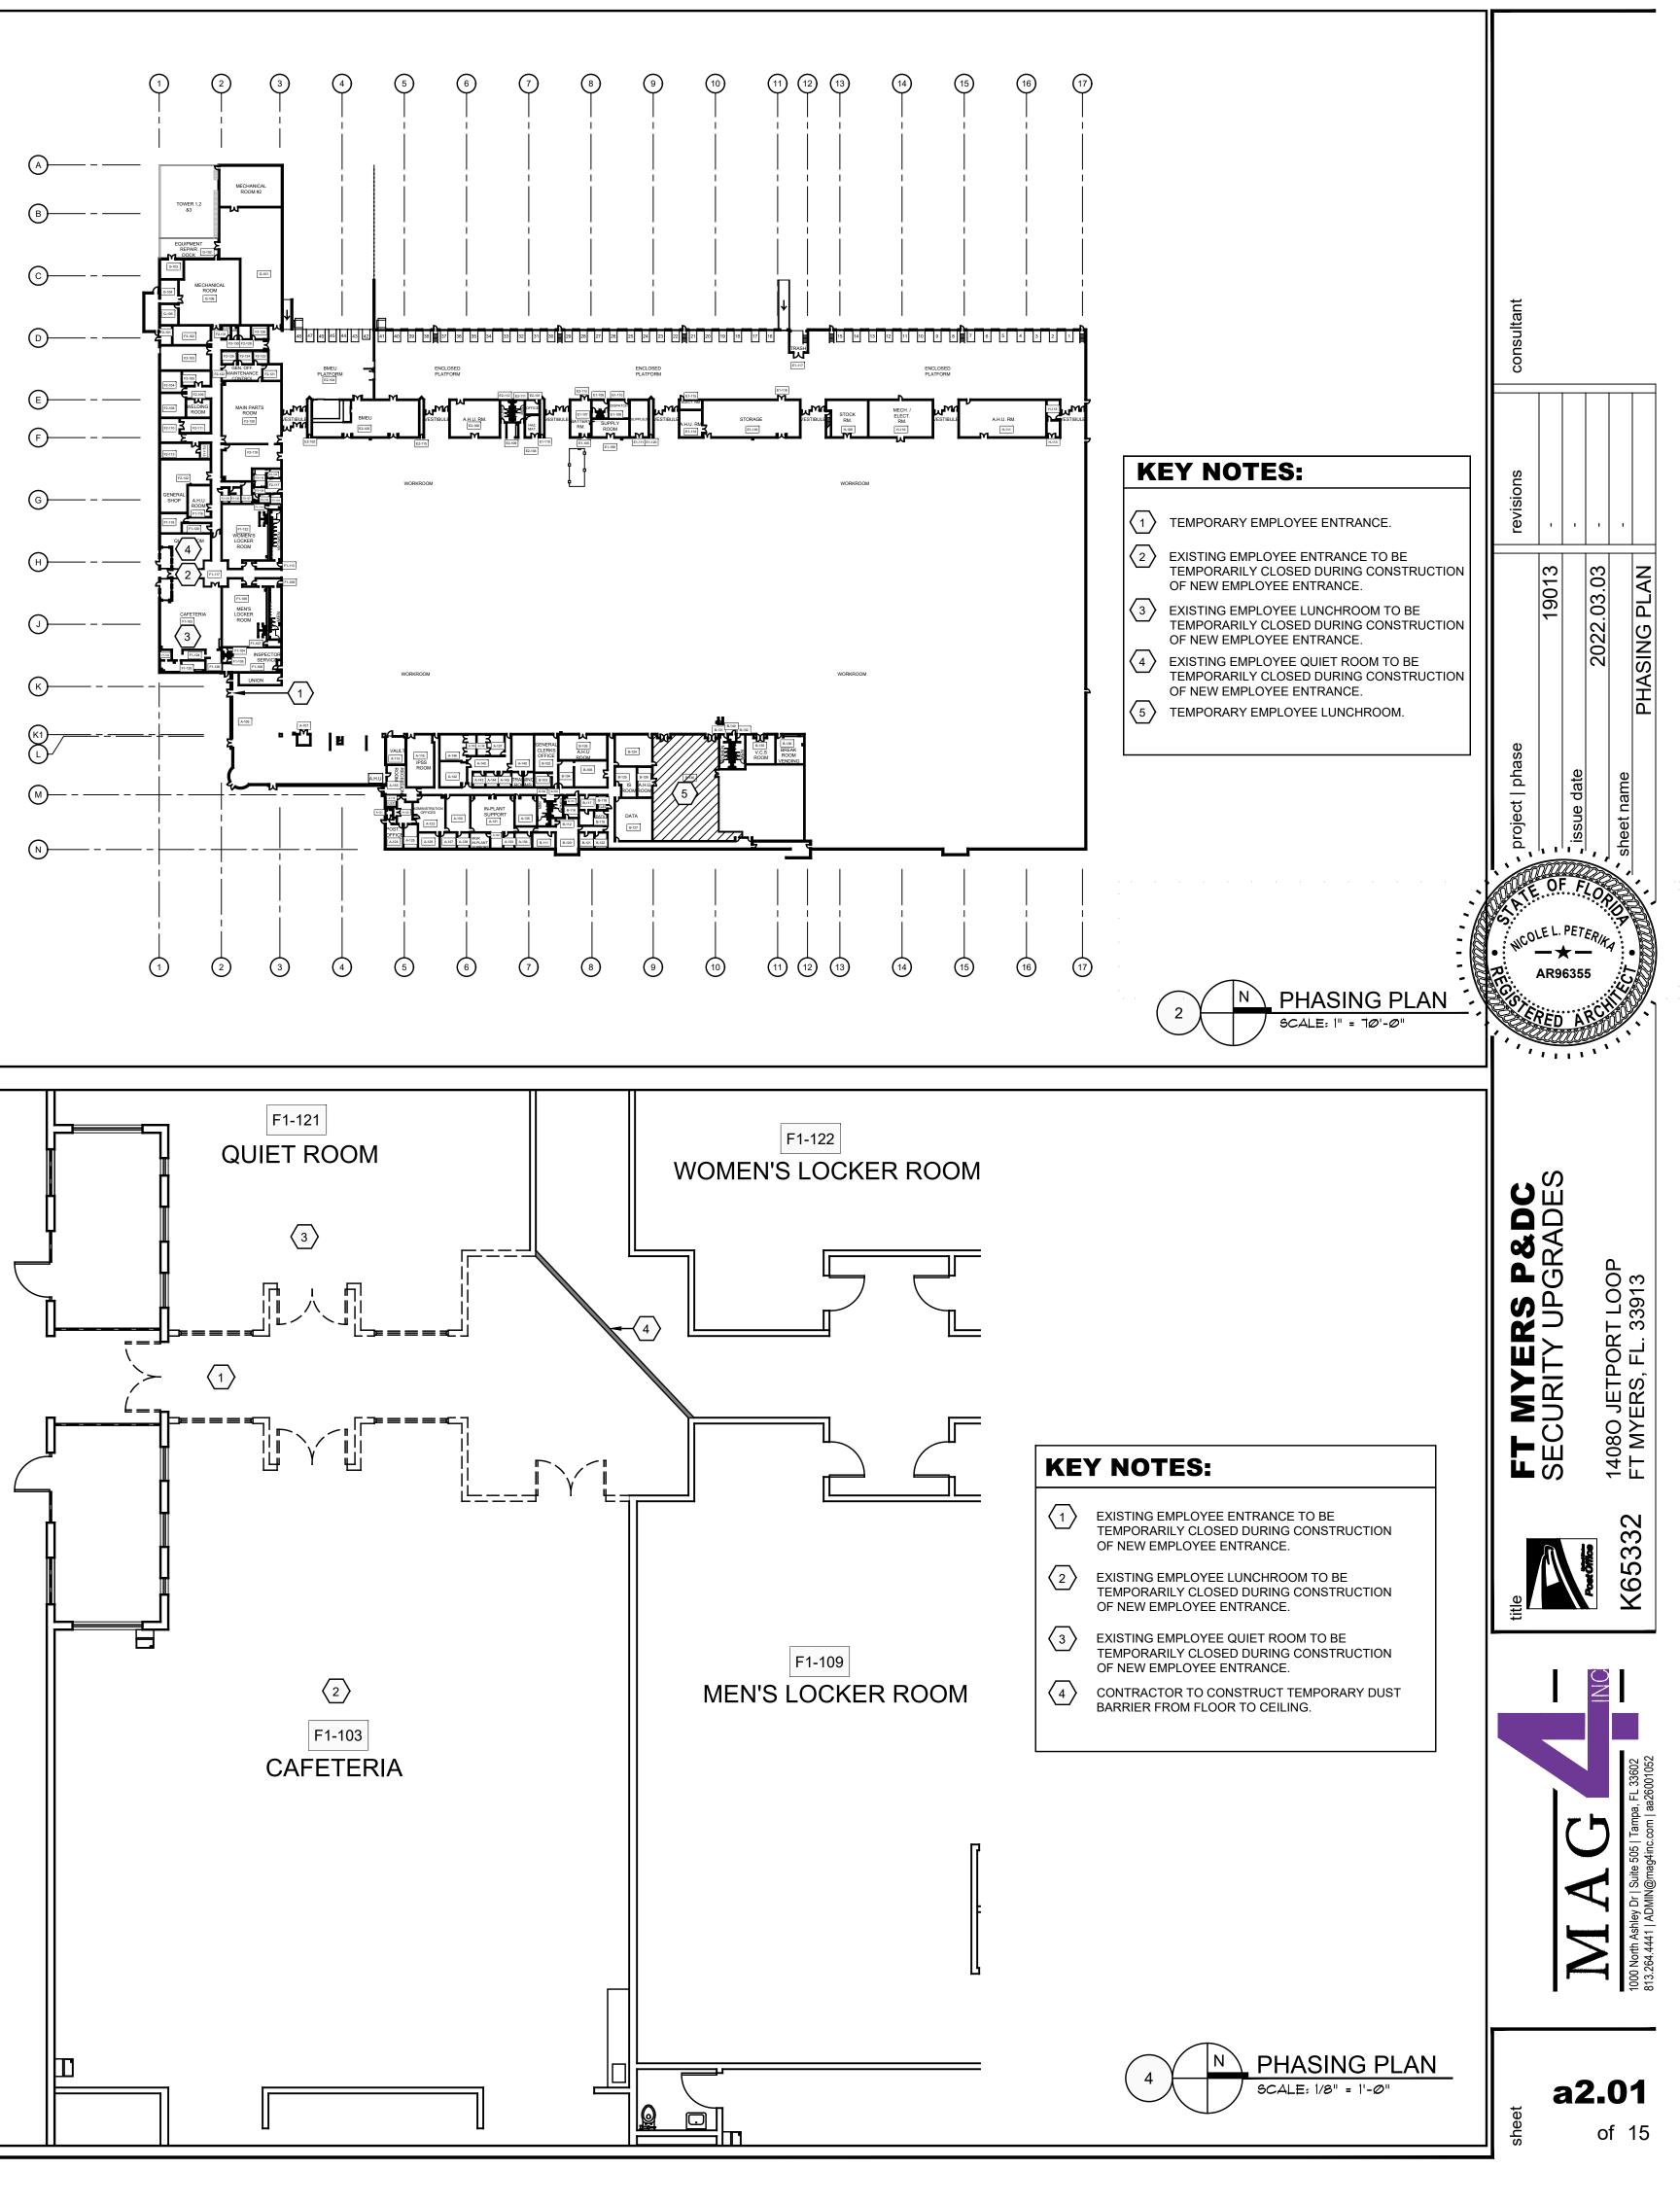

### **INDEX OF DRAW**

| ARCHITECTURAL | <u>-</u>                         |
|---------------|----------------------------------|
| a 0.00        | COVER SHEET                      |
| a1.00         | SITE PLAN                        |
| a 2.00        | OVERALL FLOOR PLAN               |
| a 2.01        | PHASING PLAN                     |
| a 4.00        | ENLARGED ZONE "A" PLAN           |
| a 4.01        | ENLARGED ZONE "B" PLAN           |
| a 4.02        | ENLARGED ZONE "C" PLAN           |
| a 4.03        | ENLARGED ZONE "D" PLAN           |
| a 4.04        | ENLARGED EMPLOYEE ENTRANCE       |
| a 4.05        | ENLARGED EMPLOYEE ENTRANCE       |
| a 4.05        | ENLARGED EMPLOYEE ENTRANCE       |
| a 5.00        | SECTION THROUGH NEW EMPLOYE      |
| a 7.00        | DOOR SCHEDULE AND DETAILS        |
| a 7.01        | DOOR SCHEDULE AND DETAILS        |
| a 8.00        | DETAILS                          |
| MECHANICAL    |                                  |
| m0.1          | HVAC LEGEND, NOTES, AND SYMBO    |
| m1.1          | HVAC DEMOLITION AND RENOVATION   |
| m1.2          | HVAC DEMOLITION AND RENOVATION   |
| m4.1          | HVAC DETAILS                     |
| m5.1          | HVAC SCHEDULES, CONTROLS, AN     |
| ELECTRICAL    |                                  |
| e0.01         | ELECTRICAL LEGEND, NOTES         |
| e0.02         | GENERAL DETAILS                  |
| e1.01         | EXISTING FLOOR PLAN - CCTV SYS   |
| e2.01         | EXISTING FLOOR PLAN 'ZONE A' - e |
| e2.02         | EXISTING FLOOR PLAN 'ZONE B' - @ |
| e2.03         | EXISTING FLOOR PLAN 'ZONE C' -   |
| e2.04         | EXISTING FLOOR PLAN 'ZONE D' -   |
| e3.01         | PROPOSED SITE PLAN - CCTV (ISIP  |
| e3.02         | PROPOSED PARTIAL SITE PLAN - C   |
| e3.03         | POLE MOUNTED CAMERA DETAILS      |
| e4.01         | PROPOSED FLOOR PLAN 'ZONE A' -   |
| e4.02         | PROPOSED FLOOR PLAN 'ZONE B' -   |
| e4.03         | PROPOSED FLOOR PLAN 'ZONE C' -   |
| e4.03A        | MAIN EMPLOYEE ENTRY - DEMOLIT    |
| e4.04         | PROPOSED FLOOR PLAN 'ZONE D' -   |
| e5.01         | OVERALL BUILDING PLAN - PROPO    |
| e6.01         | PROPOSED SITE PLAN - UNDERGRO    |
| e6.02         | PARTIAL ROOF PLAN (SOUTHWEST     |
| e6.03         | PARTIAL ROOF PLAN (SOUTHEAST)    |
| e6.04         | PARTIAL ROOF PLAN (NORTH) - LIG  |
| e6.05         | LIGHTNING PROTECTION - DETAILS   |
| e7.01         | PROPOSED ePACS RISER DIAGRAM     |
| e7.02         | ROPOSED EPACS RISER DIAGRAM      |
| e7.03         | PROPOSED EPACS RISER DIAGRAM     |
| e7.04         | IP VIDEO INTERCOM SYSTEM RISEF   |
| e8.01         | CCTV SECURITY SYSTEM BLOCK D     |
| e8.02         | CCTV SECURITY SYSTEM BLOCK D     |
| e8.03         | OVERALL CCTV SECURITY SYSTEM     |
| e8.04         | CCTV MOUNTING DETAILS            |
| e9.01         | PROPOSED CCTV CAMERA SCHEDU      |
| e9.02         | PROPOSED CCTV CAMERA SCHEDU      |
| e10.01        | PANEL BOARD SCHEDULES & ONE      |
|               |                                  |
|               |                                  |