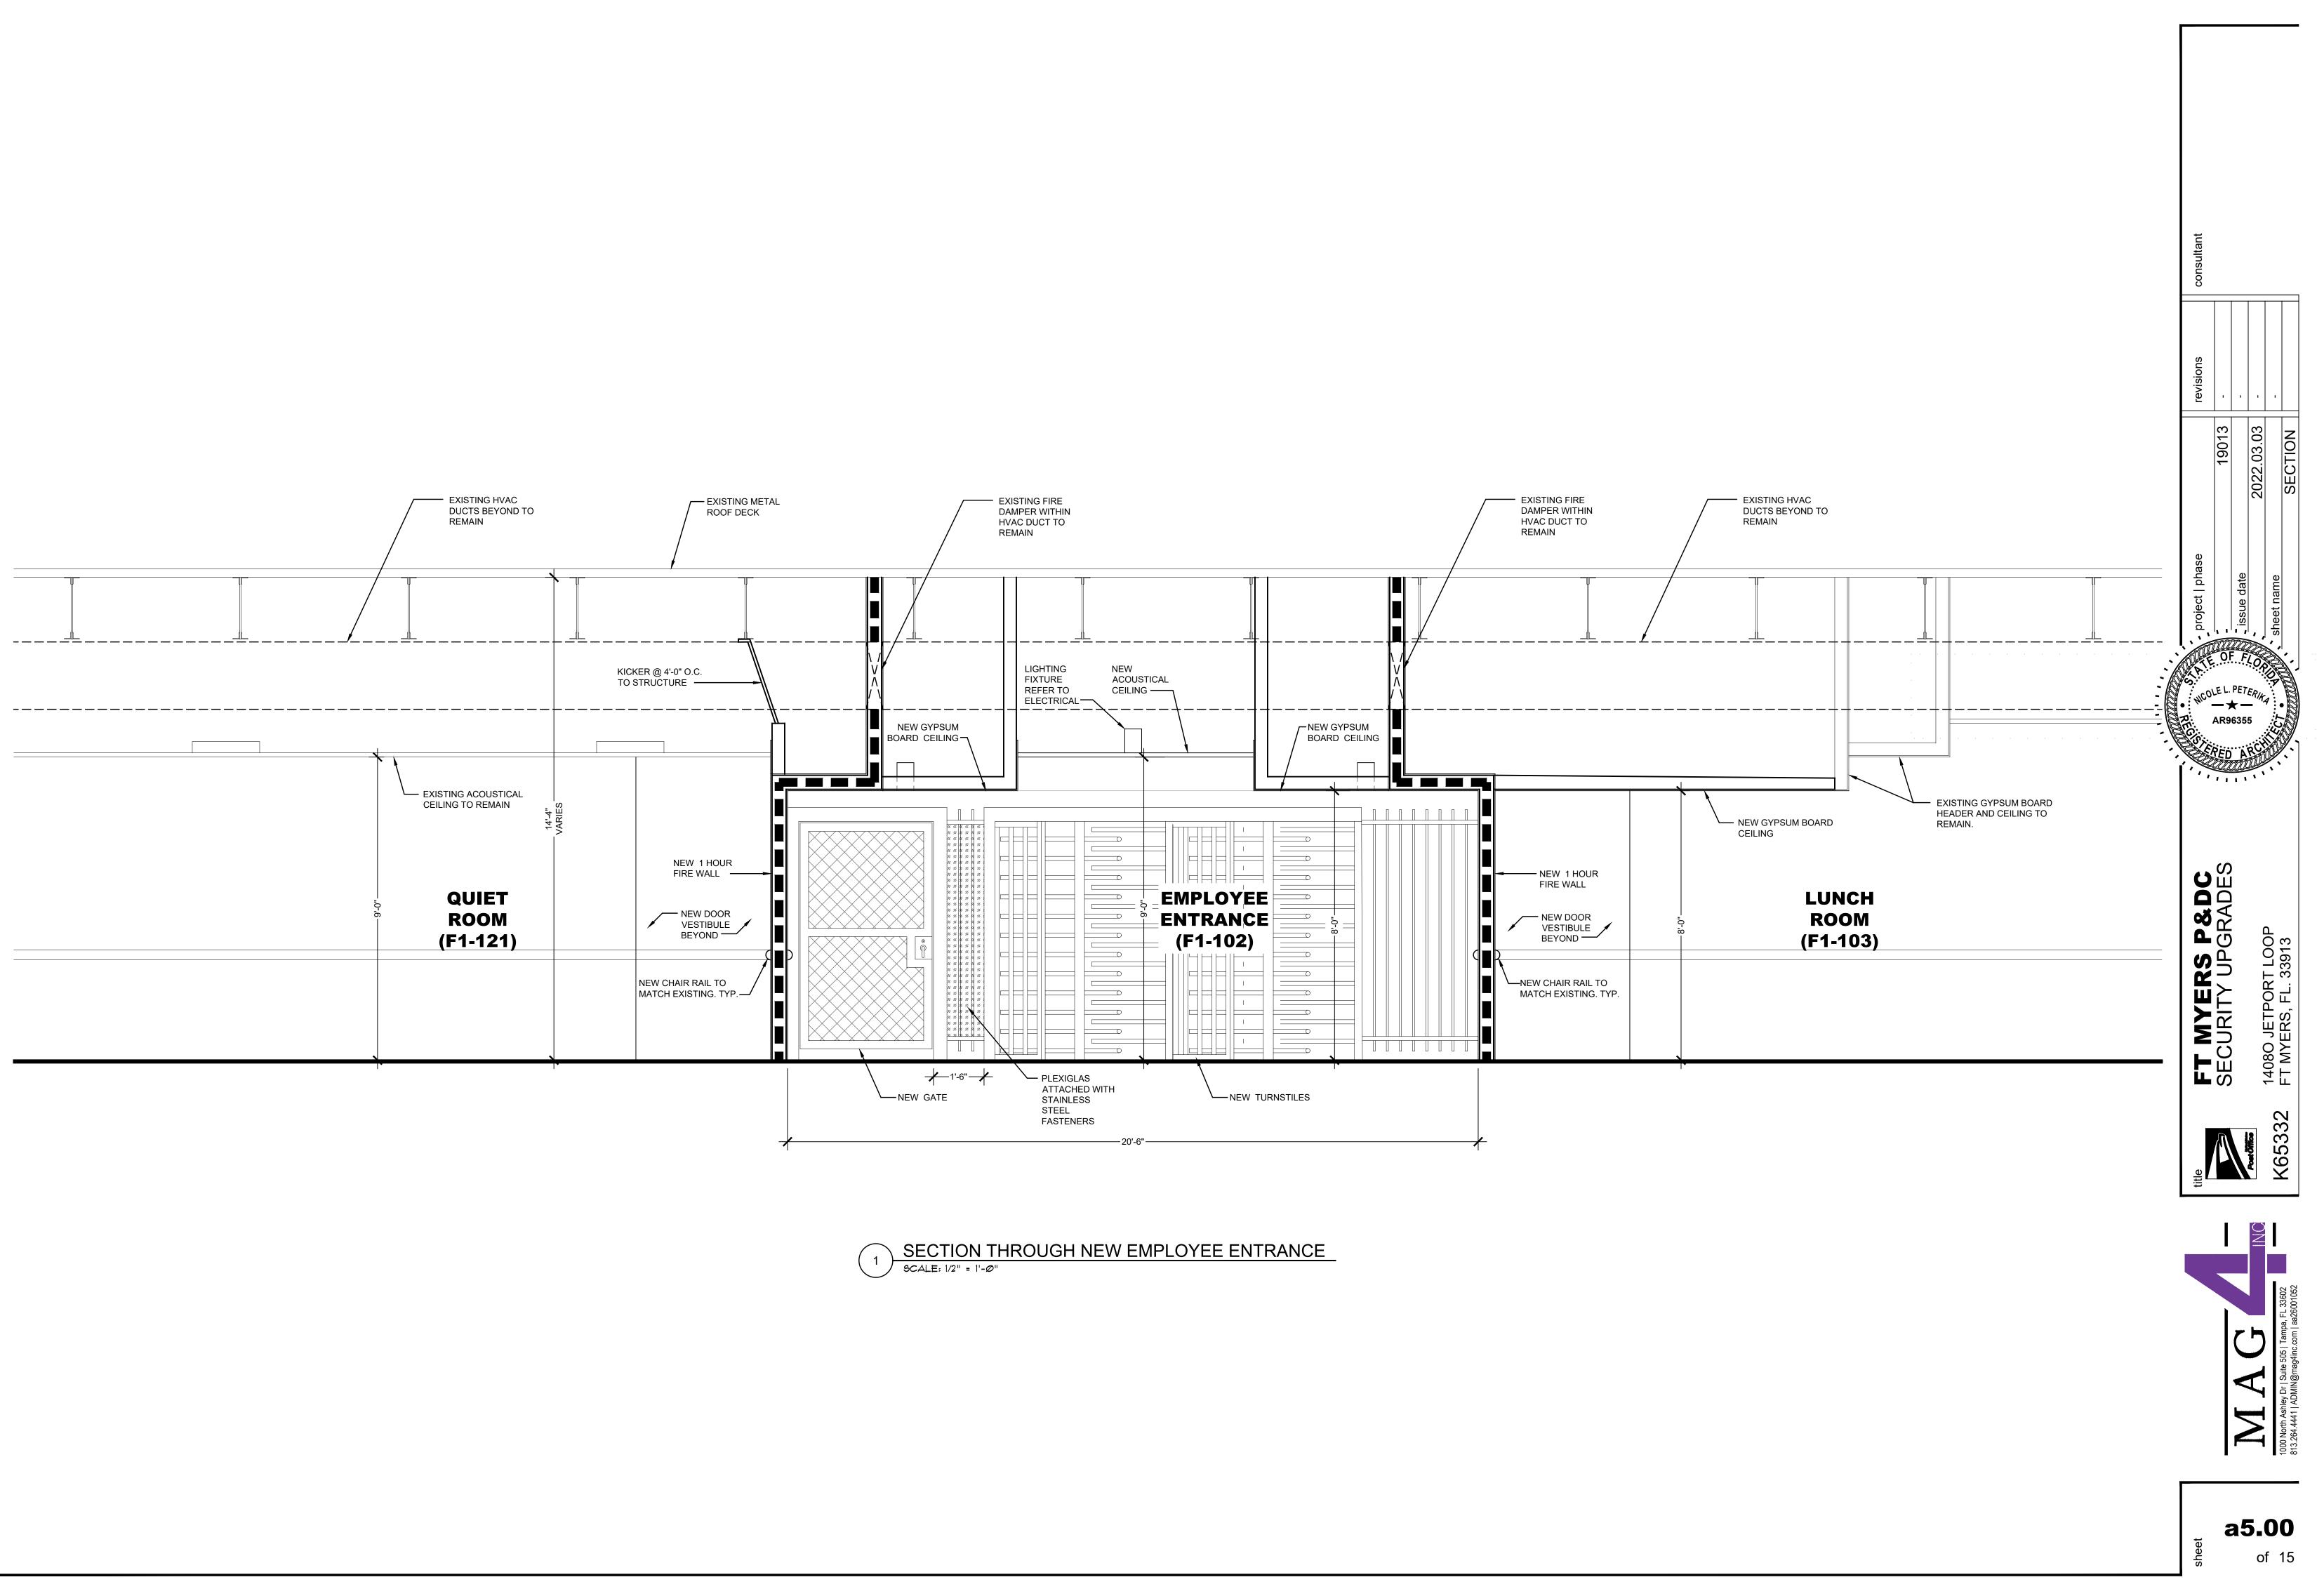

of 15

| GEN                      | ERAL NOTE:                                                                                                                                                                                                                                                                                                                                                                                                                                                                                                                                                                                                                                               |  |
|--------------------------|----------------------------------------------------------------------------------------------------------------------------------------------------------------------------------------------------------------------------------------------------------------------------------------------------------------------------------------------------------------------------------------------------------------------------------------------------------------------------------------------------------------------------------------------------------------------------------------------------------------------------------------------------------|--|
| 1. REFE                  | R TO SHEET a7.01 FOR DOOR SCHEDULE SITE REFERENCES.                                                                                                                                                                                                                                                                                                                                                                                                                                                                                                                                                                                                      |  |
| KEY                      | NOTES                                                                                                                                                                                                                                                                                                                                                                                                                                                                                                                                                                                                                                                    |  |
|                          | PLACE EXISTING SLIDING GATE CONTROLLER WITH NEW.                                                                                                                                                                                                                                                                                                                                                                                                                                                                                                                                                                                                         |  |
| 2 REP                    | PLACE EXISTING MAN GATE WITH 4'-0" WIDE SWING GATE.                                                                                                                                                                                                                                                                                                                                                                                                                                                                                                                                                                                                      |  |
| 3 EXIS                   | STING MAN GATE TO REMAIN.                                                                                                                                                                                                                                                                                                                                                                                                                                                                                                                                                                                                                                |  |
| CON<br>LAN<br>CON<br>CAN | ENCH FOR NEW LIGHTNING PROTECTION SYSTEM.<br>NTRACTOR SHALL REPAIR ALL PAVEMENT , SIDEWALKS AND<br>DSCAPED AREAS TO EXISTING CONDITION. REFER TO<br>NCRETE PAVEMENT REPAIR NOTES THIS SHEET. AT NO TIME<br>I ACCESS TO THE FACILITY BE DISRUPTED. REFER TO<br>CTRICAL FOR MORE DETAILS.                                                                                                                                                                                                                                                                                                                                                                  |  |
| 5 REF<br>ARE             | ER TO PHASING PLAN BEFORE STARTING WORK IN THIS<br>A.                                                                                                                                                                                                                                                                                                                                                                                                                                                                                                                                                                                                    |  |
| 6 IN A<br>1.             | REAS OF CONCRETE PAVEMENT TO BE REPLACED:<br>THE SUB-GRADE SHALL BE PREPARED TO ACHIEVE A<br>MINIMUM LBR OF 20% AS MIXED AND PULVERIZED TO A<br>DEPTH OF 12 INCHES BELOW PAVEMENT ELEVATION. THE<br>SUB-GRADE SOILS SHOULD BE COMPACTED TO A<br>MINIMUM DENSITY OF 98% OF THE MODIFIED PROCTOR<br>MAXIMUM DRY DENSITY, PER AASHTO T-180. MEASURED<br>AT THE SURFACE.                                                                                                                                                                                                                                                                                     |  |
| 2.                       | NEW CONCRETE PAVEMENT SHALL BE A MIN. OF 7" THICK,<br>4,000 PSI AT 28 DAYS WHEN TESTED IN ACCORDANCE<br>WITH ASTM C-39. CONCRETE WITH 6X6 W2.9XW2.9<br>WELDED WIRE FABRIC. TIE INTO EXISTING CONCRETE<br>PAVEMENT TO REMAIN W/ #5 X 16" @ 12" O.C. @ 8" DRILL<br>DEPTH INTO EXISTING, AROUND THE PERIMETER OF THE<br>NEW SLAB.                                                                                                                                                                                                                                                                                                                           |  |
|                          | PREVENT CARS AND TRUCKS FROM DRIVING ON NEW<br>PAVEMENT FOR A MINIMUM OF 14 DAYS. THE<br>REPLACEMENT OF CONCRETE PAVEMENT SHALL BE<br>PERFORMED IN AS MANY PHASES AS REQUIRED TO<br>ALLOW CONTINUOUS TRUCK ACCESS TO THE FACILITY<br>LOADING DOCKS. NO MORE THAN THREE LOADING<br>DOCKS SHALL BE OBSTRUCTED AT ANY TIME. THE<br>CONTRACTOR SHALL COORDINATE THIS SCOPE OF<br>WORK WITH THE TRUCK SCHEDULE. IF NECESSARY THE<br>USE OF HEAVY DUTY STEEL SHEETS MAYBE USED TO<br>TEMPORARILY SPAN NEW REPLACED SECTION OF<br>CONCRETE PAVEMENT. THE CONTRACTOR SHALL BE<br>RESPONSIBLE TO PROVIDE ALL CAUTION BARRIERS AND<br>DIRECTION SIGNS AS REQUIRED. |  |