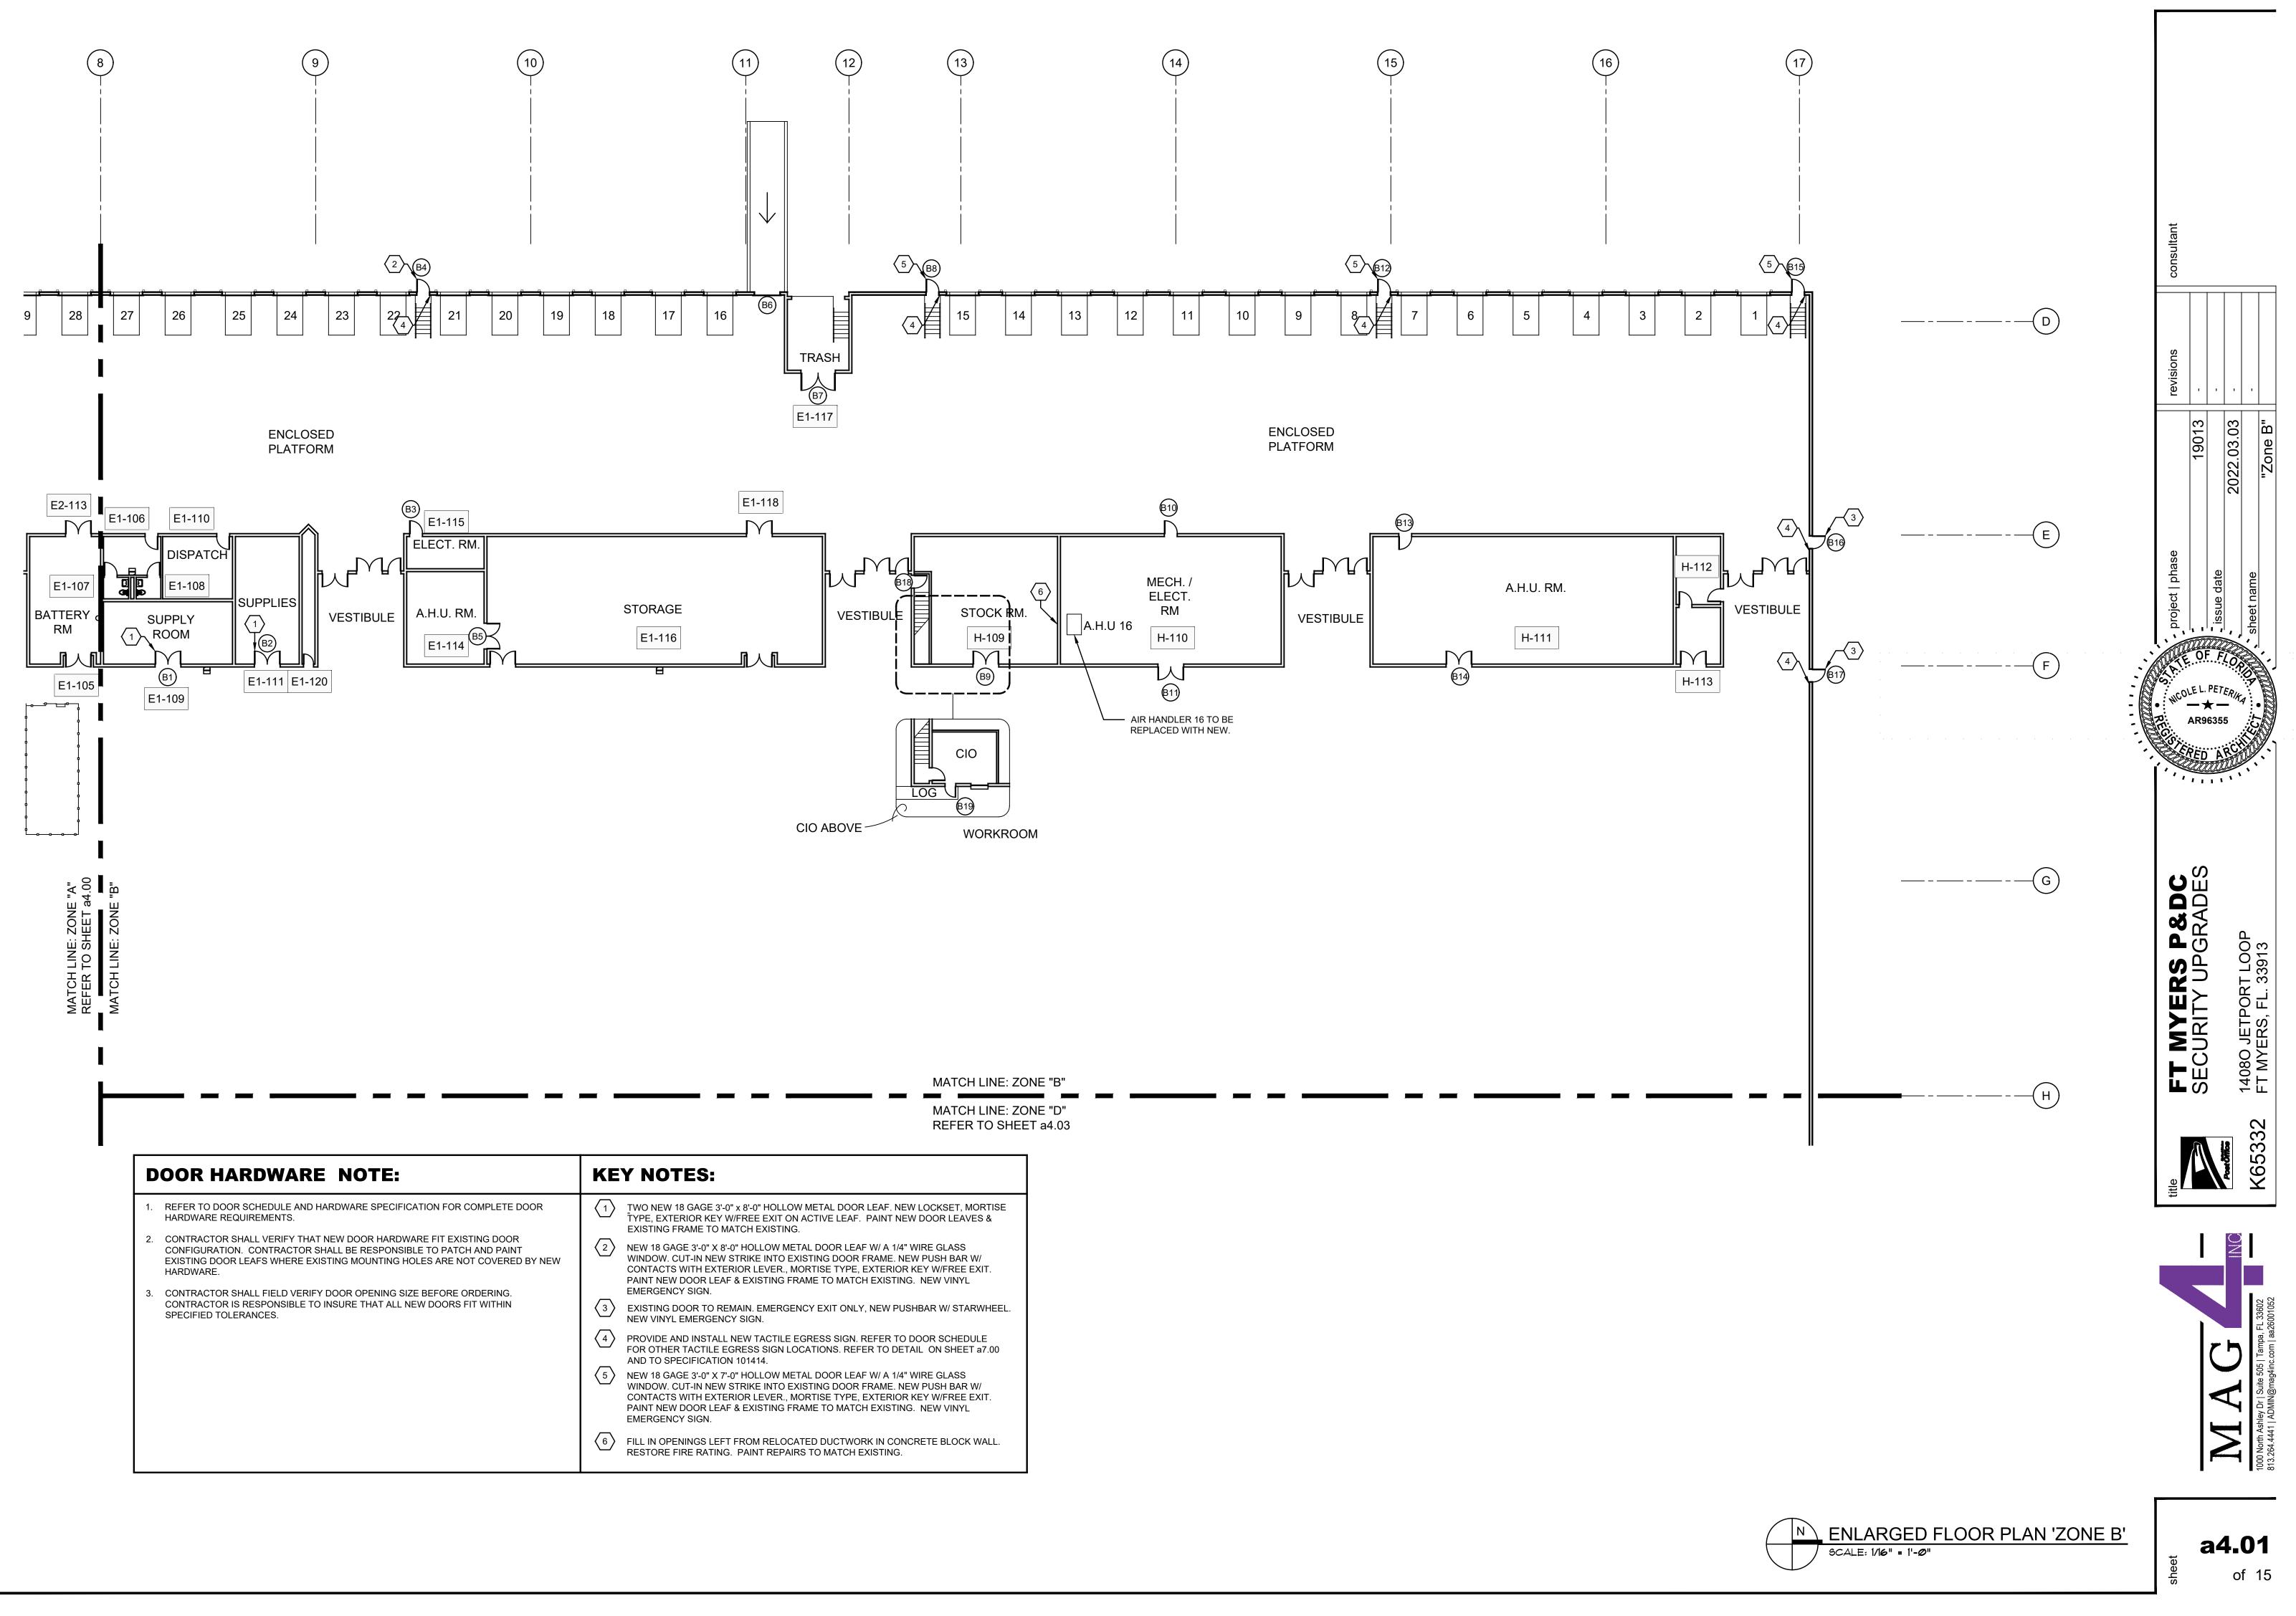

### **INDEX OF DRAW**

| ARCHITECTURAL | <u>-</u>                         |
|---------------|----------------------------------|
| a 0.00        | COVER SHEET                      |
| a1.00         | SITE PLAN                        |
| a 2.00        | OVERALL FLOOR PLAN               |
| a 2.01        | PHASING PLAN                     |
| a 4.00        | ENLARGED ZONE "A" PLAN           |
| a 4.01        | ENLARGED ZONE "B" PLAN           |
| a 4.02        | ENLARGED ZONE "C" PLAN           |
| a 4.03        | ENLARGED ZONE "D" PLAN           |
| a 4.04        | ENLARGED EMPLOYEE ENTRANCE       |
| a 4.05        | ENLARGED EMPLOYEE ENTRANCE       |
| a 4.05        | ENLARGED EMPLOYEE ENTRANCE       |
| a 5.00        | SECTION THROUGH NEW EMPLOYE      |
| a 7.00        | DOOR SCHEDULE AND DETAILS        |
| a 7.01        | DOOR SCHEDULE AND DETAILS        |
| a 8.00        | DETAILS                          |
| MECHANICAL    |                                  |
| m0.1          | HVAC LEGEND, NOTES, AND SYMBO    |
| m1.1          | HVAC DEMOLITION AND RENOVATION   |
| m1.2          | HVAC DEMOLITION AND RENOVATION   |
| m4.1          | HVAC DETAILS                     |
| m5.1          | HVAC SCHEDULES, CONTROLS, AN     |
| ELECTRICAL    |                                  |
| e0.01         | ELECTRICAL LEGEND, NOTES         |
| e0.02         | GENERAL DETAILS                  |
| e1.01         | EXISTING FLOOR PLAN - CCTV SYS   |
| e2.01         | EXISTING FLOOR PLAN 'ZONE A' - e |
| e2.02         | EXISTING FLOOR PLAN 'ZONE B' - @ |
| e2.03         | EXISTING FLOOR PLAN 'ZONE C' -   |
| e2.04         | EXISTING FLOOR PLAN 'ZONE D' -   |
| e3.01         | PROPOSED SITE PLAN - CCTV (ISIP  |
| e3.02         | PROPOSED PARTIAL SITE PLAN - C   |
| e3.03         | POLE MOUNTED CAMERA DETAILS      |
| e4.01         | PROPOSED FLOOR PLAN 'ZONE A' -   |
| e4.02         | PROPOSED FLOOR PLAN 'ZONE B' -   |
| e4.03         | PROPOSED FLOOR PLAN 'ZONE C' -   |
| e4.03A        | MAIN EMPLOYEE ENTRY - DEMOLIT    |
| e4.04         | PROPOSED FLOOR PLAN 'ZONE D' -   |
| e5.01         | OVERALL BUILDING PLAN - PROPO    |
| e6.01         | PROPOSED SITE PLAN - UNDERGRO    |
| e6.02         | PARTIAL ROOF PLAN (SOUTHWEST     |
| e6.03         | PARTIAL ROOF PLAN (SOUTHEAST)    |
| e6.04         | PARTIAL ROOF PLAN (NORTH) - LIG  |
| e6.05         | LIGHTNING PROTECTION - DETAILS   |
| e7.01         | PROPOSED ePACS RISER DIAGRAM     |
| e7.02         | ROPOSED EPACS RISER DIAGRAM      |
| e7.03         | PROPOSED EPACS RISER DIAGRAM     |
| e7.04         | IP VIDEO INTERCOM SYSTEM RISEF   |
| e8.01         | CCTV SECURITY SYSTEM BLOCK D     |
| e8.02         | CCTV SECURITY SYSTEM BLOCK D     |
| e8.03         | OVERALL CCTV SECURITY SYSTEM     |
| e8.04         | CCTV MOUNTING DETAILS            |
| e9.01         | PROPOSED CCTV CAMERA SCHEDU      |
| e9.02         | PROPOSED CCTV CAMERA SCHEDU      |
| e10.01        | PANEL BOARD SCHEDULES & ONE      |
|               |                                  |
|               |                                  |