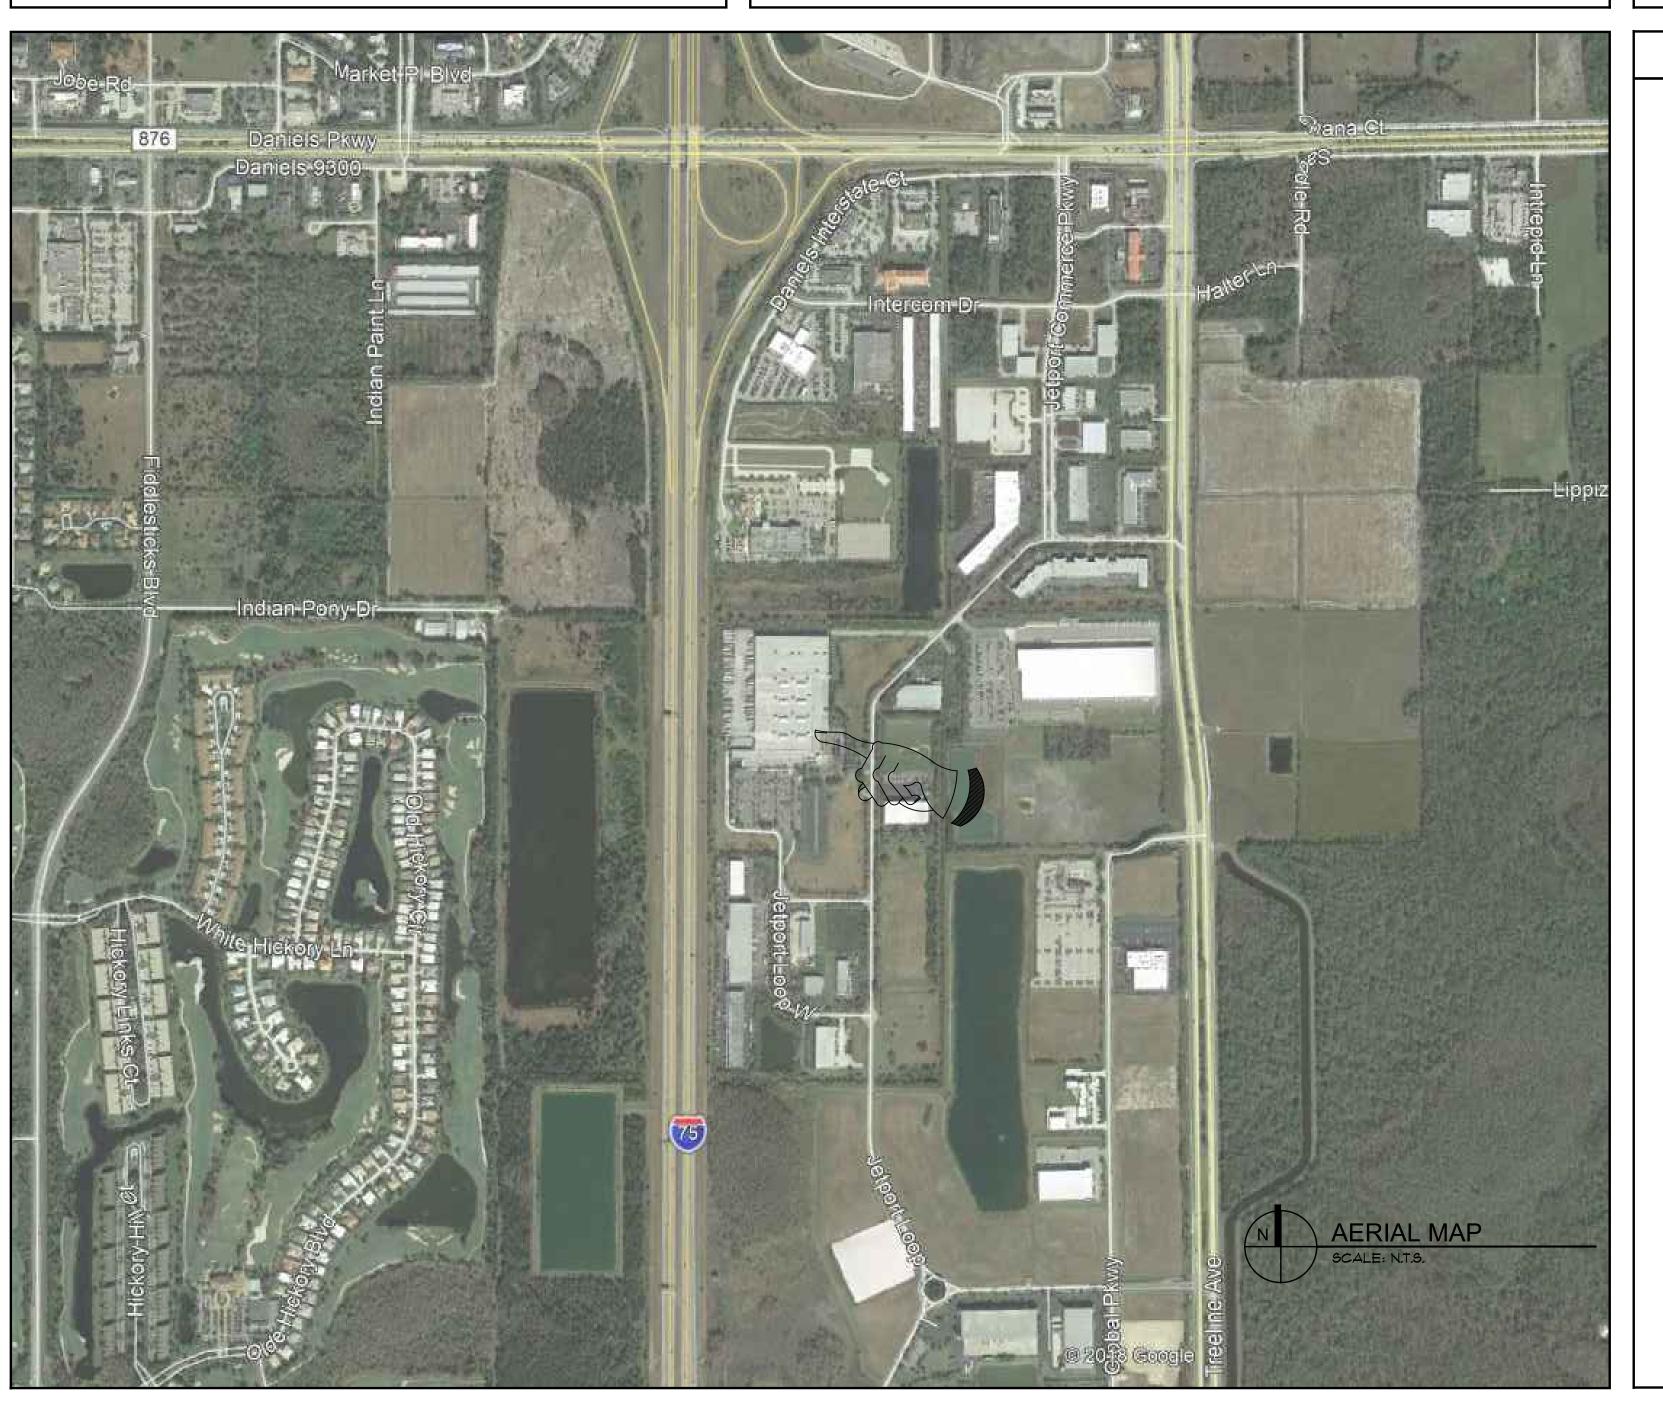

# FT MYERS P&DC SECURITY UPGRADES 100% DESIGN 14080 JETPORT LOOP

FT MYERS, FL. 33913 K65332