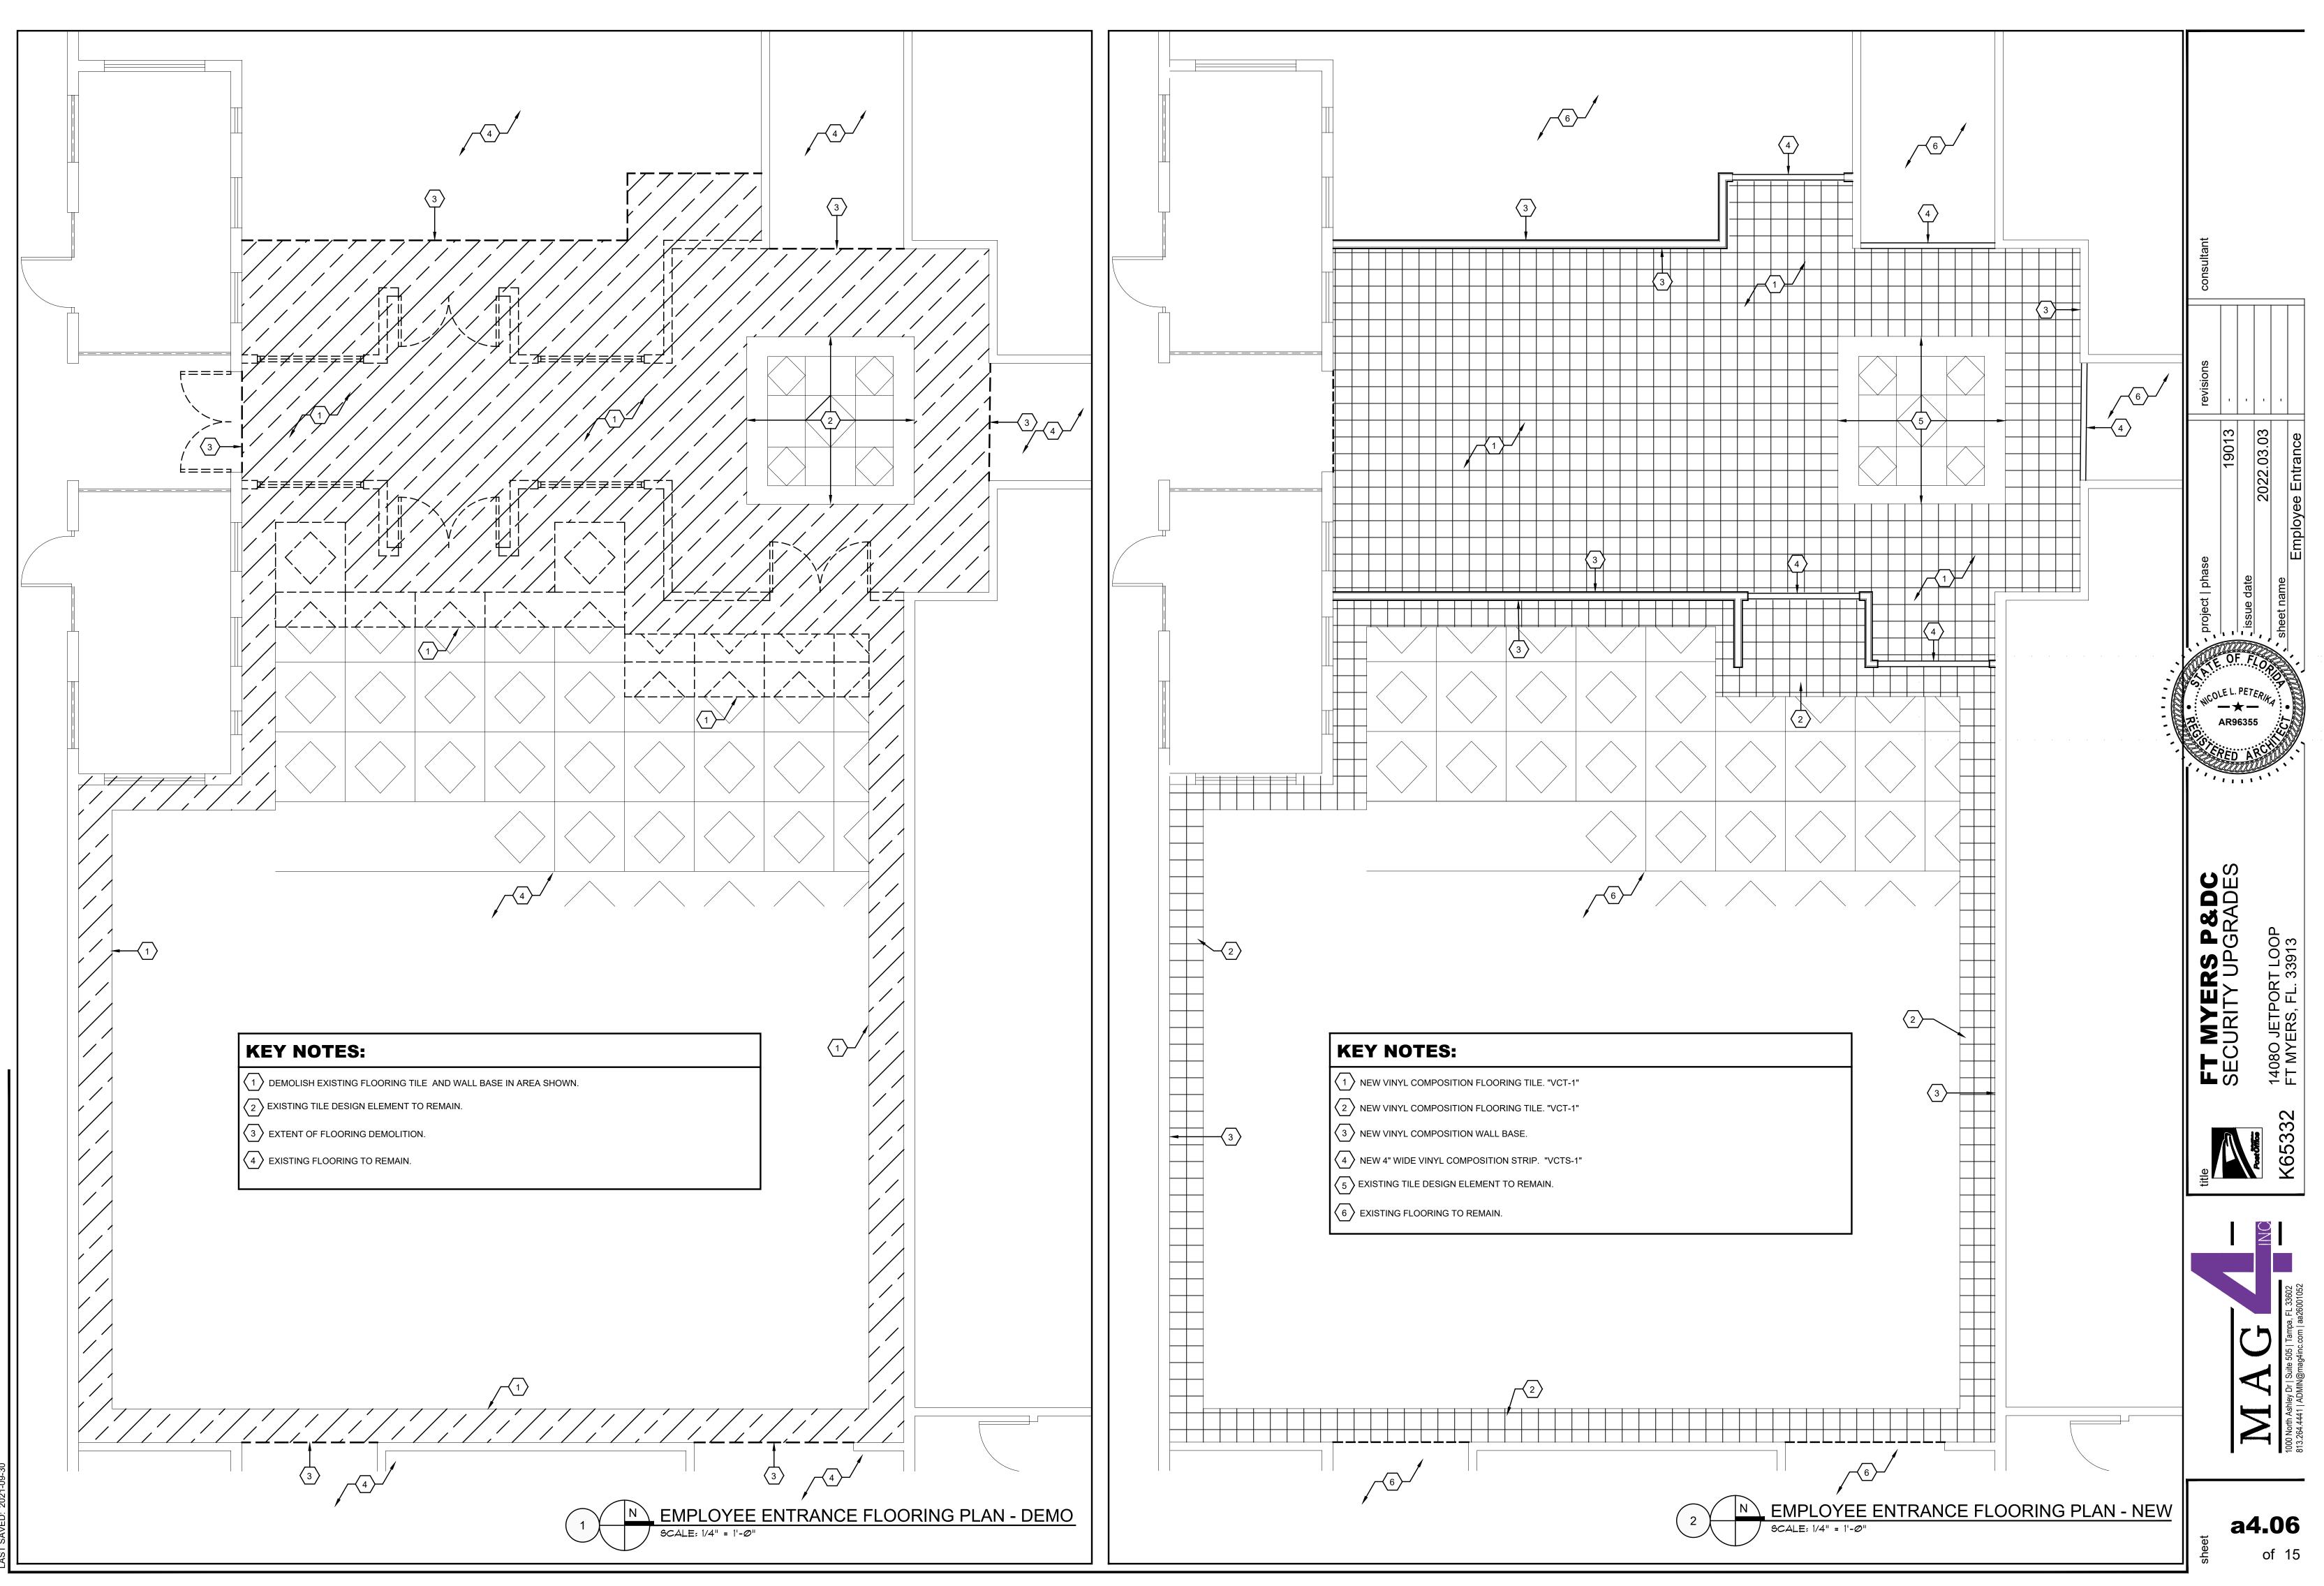

FILE LOCATION: F:\Google Drive\\_mag4 PROJECTS\_\19013 Ft Myers PDC Security\DWG\3 CD\_100 percent DES\190133406.dwg

|                                     |    |                                                                                        |             |                    |      |                                  |                 |                                  |                                  | OULE FO               |                                             |                     |                    |                                             |                                  |                                  |              |                       |          |         |
|-------------------------------------|----|----------------------------------------------------------------------------------------|-------------|--------------------|------|----------------------------------|-----------------|----------------------------------|----------------------------------|-----------------------|---------------------------------------------|---------------------|--------------------|---------------------------------------------|----------------------------------|----------------------------------|--------------|-----------------------|----------|---------|
| 18" X 18" CLEAR<br>FRONT OF SIGN    |    |                                                                                        |             |                    |      | Y                                | MERGENC         | E                                |                                  |                       |                                             |                     |                    |                                             |                                  |                                  |              |                       |          | IE "/   |
| CENTER OF THE                       |    | CARD<br>READER<br>PROTECTION                                                           |             | ANSI –<br>JNCT. SE |      | PUSH                             | PUSH            | EXIT BY<br>MOTION                | REX                              |                       | MAG<br>LOCK                                 | R EXIT<br>E ALARM L | DOOR<br>T SIZE     | CARD DOOR<br>EADER CONTACT                  | CARD<br>READER                   | EGRESS                           | DOOR<br>TYPE | I EGRESS              | W ALARN  | UCK   , |
|                                     |    |                                                                                        | 1           |                    |      | BOTTON                           | BAR             | SENSOR                           |                                  |                       |                                             |                     |                    |                                             |                                  |                                  |              |                       | SIGN     | SEI     |
|                                     |    | •                                                                                      | 1           | F20                | F2   | ◆<br>◆                           |                 | <ul> <li>◆</li> <li>◆</li> </ul> |                                  | ◆<br>◆                | ◆<br>◆                                      |                     | 3/0X8/0            | ◆<br>◆                                      | ◆<br>◆                           | <ul> <li>♦</li> <li>♦</li> </ul> | F            | •                     |          | •       |
| "EXIT" SIGN, MOUNT                  |    | •                                                                                      |             | F20                | F2   | •                                |                 | •                                |                                  | •                     | •                                           | /0                  | 3/0X8/0            | •                                           | •                                | •                                | J            | •                     | •        | •       |
| SIDED TAPE PROVID                   |    |                                                                                        |             |                    |      |                                  |                 |                                  |                                  |                       |                                             |                     |                    | •                                           |                                  | •                                |              |                       |          |         |
|                                     |    |                                                                                        |             |                    |      | ♦                                |                 | •                                |                                  | •                     | •                                           |                     | <u> </u>           | •                                           | •                                | •                                |              |                       |          |         |
|                                     |    |                                                                                        | 1           | F20                | F2   | ◆<br>◆                           |                 | <ul> <li>♦</li> <li>♦</li> </ul> |                                  | ▲                     | <ul><li>◆</li><li>◆</li></ul>               |                     | 4/0X8/0            | ♦                                           | ◆<br>◆                           | <ul> <li>▲</li> <li>▲</li> </ul> | 1            |                       | ▶        | •       |
| SIGNAGE SHALL B<br>THE LATCH SIDE C |    |                                                                                        | 1           | F20                |      | •                                |                 | •                                |                                  | •                     | •                                           |                     | 3/0X8/0            | •                                           | •                                | •                                | J            |                       |          |         |
|                                     | २  | 1-HR WALL / 45 MINUTE DOOR                                                             | 2           | F20                | F2   | •                                |                 | •                                |                                  | •                     | •                                           |                     | 6/0X7/0            | •                                           | •                                | •                                | G            |                       | •        | •       |
|                                     |    |                                                                                        |             |                    |      |                                  |                 |                                  |                                  |                       |                                             |                     |                    | •                                           |                                  |                                  |              |                       |          |         |
| NOTE:                               | 0  | 2-HR WALL / 90 MINUTE DOOR                                                             | 2           | 08                 | ♦ 08 | •                                | •               | •                                | •                                | •                     | <ul><li>◆</li><li>◆</li></ul>               |                     | 6/0X7/0            | <ul><li>◆</li><li>◆</li></ul>               | ◆<br>◆                           | <ul> <li>♦</li> <li>♦</li> </ul> | В            | •                     | 2        | •       |
| <u>NOTE:</u><br>1. REFEF            | х  | 2-HR WALL / 90 MINUTE DOOR                                                             | 3           | 00                 | ▼ 00 | •                                | •               | •                                |                                  | •                     | ▼                                           |                     |                    | <ul> <li>▼</li> <li>▼</li> <li>▼</li> </ul> | <ul> <li>▼</li> <li>♦</li> </ul> | <ul> <li>▼</li> <li>▲</li> </ul> | D            |                       |          | •       |
| 1                                   |    |                                                                                        |             |                    |      | •                                |                 | •                                | 1                                | •                     | •                                           |                     | 1                  | •                                           | •                                | •                                |              |                       |          |         |
|                                     |    |                                                                                        |             |                    |      | •                                |                 | •                                | $\square$                        | •                     | •                                           |                     | <u> </u>           | •                                           | •                                | •                                |              |                       |          |         |
|                                     |    | ◆ 2-HR WALL / 90 MINUTE DOOR                                                           |             | -                  |      | ♦                                |                 | •                                |                                  | •                     | ◆                                           |                     | 6/0X7/0            | •                                           | ♦                                | <ul> <li>▲</li> </ul>            | B            |                       |          |         |
| SCALE: NT.S.                        | 7  |                                                                                        |             |                    |      | •                                | •               | •                                | •                                | <ul> <li>◆</li> </ul> | <b>♦</b>                                    |                     | 6/0X8/0<br>3/0X7/0 | <ul> <li>◆</li> <li>◆</li> </ul>            | ◆<br>◆                           | <ul> <li>▲</li> <li>▲</li> </ul> | G<br>C       | •                     | 2        | ◆<br>◆  |
|                                     |    | ◆ ◆ NEW HIGH SPEED DOOR                                                                |             |                    |      |                                  | •               |                                  |                                  | •                     |                                             | <u> </u>            |                    | <ul> <li>↓</li> <li>↓</li> <li>↓</li> </ul> | •                                | •                                | E            | •                     |          | •       |
| 1                                   |    | NEW ROLL-UP DOOR                                                                       |             |                    |      |                                  |                 |                                  |                                  |                       |                                             |                     |                    |                                             |                                  |                                  | D            |                       |          |         |
|                                     |    | NEW ROLL-UP DOOR                                                                       |             |                    |      |                                  |                 |                                  |                                  |                       |                                             |                     |                    |                                             |                                  |                                  | D            |                       |          |         |
|                                     |    |                                                                                        |             |                    |      |                                  |                 |                                  |                                  |                       |                                             |                     | <b>_</b>           | •                                           | •                                |                                  |              |                       |          |         |
|                                     |    | NEW ROLL-UP DOOR                                                                       |             |                    |      |                                  |                 |                                  |                                  |                       |                                             |                     | +                  | •                                           | •                                |                                  | D            |                       | •        |         |
|                                     |    |                                                                                        | 6           | 08                 | • 08 |                                  | •               |                                  | •                                |                       | •                                           | 3/0 ◆               | 3/4X8/0            | <ul> <li>↓</li> <li>↓</li> </ul>            | <ul> <li>▼</li> <li>♦</li> </ul> | •                                | С            | •                     | 2        | •       |
|                                     |    |                                                                                        | 6           |                    |      |                                  | •               |                                  | •                                |                       | •                                           |                     | 3/4X8/0            | • •                                         | •                                | •                                | С            | •                     | 2        | •       |
|                                     |    |                                                                                        |             |                    |      | •                                |                 | •                                |                                  | •                     | •                                           |                     |                    | •                                           | •                                | •                                |              |                       |          |         |
|                                     |    | •                                                                                      |             |                    |      | •                                |                 | •                                | <u> </u>                         | •                     | •                                           |                     | <u> </u>           | •                                           | •                                | •                                |              |                       |          |         |
|                                     |    | •                                                                                      |             |                    |      | ◆<br>◆                           |                 | •                                |                                  | •                     | ◆<br>◆                                      |                     | +                  | ▲ ▲                                         | <ul> <li>▲</li> </ul>            | <ul> <li>▲</li> </ul>            |              |                       |          |         |
|                                     |    | •                                                                                      |             |                    |      | •                                |                 |                                  |                                  |                       | •                                           | •                   | +                  | <ul> <li>◆</li> <li>◆</li> </ul>            | •                                | •                                |              |                       |          |         |
|                                     |    |                                                                                        |             |                    |      |                                  |                 |                                  |                                  |                       |                                             |                     |                    | •                                           |                                  |                                  |              |                       |          |         |
|                                     |    |                                                                                        |             |                    |      | Y                                | MERGENC         | E                                |                                  |                       |                                             |                     |                    |                                             |                                  |                                  |              |                       |          | IE "I   |
|                                     |    | CARD<br>READER<br>PROTECTION                                                           |             | ANSI H             |      | PUSH                             | EXIT BY<br>PUSH | MOTION                           | REX                              | ELECT<br>STRIKE RX    | MAG<br>LOCK                                 | R EXIT<br>E ALARM L | DOOR<br>T SIZE     | CARD DOOR<br>EADER CONTACT                  | CARD<br>READER                   | EGRESS                           | DOOR<br>TYPE | NEW<br>EGRESS<br>SIGN | W ALARM  | UUN   , |
| 4 1                                 | 2  |                                                                                        |             |                    |      | BOTTON                           | BAK             | SENSOR                           | +                                |                       |                                             |                     |                    |                                             |                                  |                                  |              | SIGN                  |          | 501     |
| 🦳 SIGN "1" DET/                     |    | <ul> <li>◆ 1-HR WALL / 45 MINUTE DOOR</li> <li>◆ 1-HR WALL / 45 MINUTE DOOR</li> </ul> |             | F20                |      | ◆<br>◆                           |                 | <ul> <li>◆</li> <li>◆</li> </ul> | +                                | ◆<br>◆                | ◆<br>◆                                      |                     | 6/0X8/0<br>6/0X8/0 | ◆<br>◆                                      | <ul> <li>♦</li> <li>♦</li> </ul> | <ul> <li>▲</li> <li>▲</li> </ul> | G<br>G       |                       | >  <br>> | ◆<br>◆  |
|                                     |    |                                                                                        |             |                    |      | ▼                                |                 | •                                | +                                | •                     | •                                           | Ť                   |                    | •                                           | <ul> <li>▼</li> <li>▲</li> </ul> | •                                |              |                       | ·        | -       |
|                                     |    |                                                                                        | 6           | 08                 | 30   |                                  | •               |                                  | •                                |                       | •                                           | /0 🔶                | 3/0X8/0            | • •                                         | •                                | •                                | С            | •                     | 2        | •       |
| SCALE: NT.S.                        |    |                                                                                        |             |                    |      | •                                |                 | •                                |                                  | •                     | •                                           |                     |                    | •                                           | •                                | •                                |              |                       |          |         |
|                                     |    |                                                                                        |             |                    |      |                                  |                 |                                  |                                  |                       |                                             | <u> </u>            | +                  | ▲ ▲                                         |                                  |                                  |              |                       |          |         |
|                                     |    |                                                                                        | 6           | 08                 | € 08 |                                  | •               |                                  | •                                |                       | ◆<br>◆                                      | //0                 | 3/0X7/0            | <ul><li>◆</li><li>◆</li><li>◆</li></ul>     | <ul> <li>♦</li> <li>♦</li> </ul> | •                                | С            | •                     | 2        | •       |
|                                     |    |                                                                                        | -           |                    |      | •                                |                 | •                                | +                                | •                     | ▼                                           | <b>→ →</b>          |                    | <ul> <li>▼</li> <li>▼</li> <li>▼</li> </ul> | <ul> <li>▼</li> <li>▲</li> </ul> | •                                |              | <b>▼</b>              |          | •       |
|                                     |    | ▲                                                                                      |             |                    |      | •                                |                 | •                                |                                  | •                     | •                                           |                     |                    | •                                           | •                                | •                                |              |                       |          |         |
|                                     |    | <ul> <li>◆</li> <li>◆</li> <li>◆</li> </ul>                                            |             |                    |      | •                                |                 | •                                |                                  |                       | •                                           |                     |                    | •                                           | •                                | •                                |              |                       |          |         |
|                                     |    |                                                                                        |             |                    |      | •                                |                 | •                                | _                                | •                     | •                                           |                     |                    |                                             |                                  |                                  | С            |                       |          | •       |
|                                     |    | •                                                                                      |             | 08                 | • 08 |                                  | •               |                                  | •                                | •                     | •                                           | /0 •                | 3/0X7/0            | • •                                         | •                                | •                                |              | •                     | 2        |         |
|                                     |    | <ul> <li>★</li> <li>↓</li> <li>↓</li> <li>↓</li> </ul>                                 | 6           | 08                 | • 08 | <ul> <li>♦</li> <li>♦</li> </ul> | •               | •                                | •                                | •                     | <ul><li>♦</li><li>♦</li></ul>               | //0 •               | 3/0X7/0            | •                                           | •<br>•                           | •                                |              | •                     | 2        |         |
|                                     |    | <ul> <li>▲</li> <li>▲</li> <li>▲</li> </ul>                                            | 6           |                    |      | •                                |                 |                                  |                                  |                       | <ul> <li>♦</li> <li>♦</li> <li>♦</li> </ul> |                     |                    | <ul> <li>*</li> <li>*</li> </ul>            | <ul> <li>♦</li> <li>♦</li> </ul> | *<br>*                           |              |                       |          |         |
|                                     |    | <ul> <li>★</li> <li>↓</li> <li>↓</li> <li>↓</li> </ul>                                 | 6<br>6<br>6 | 08                 | 08   | <ul> <li>♦</li> <li>♦</li> </ul> | •               | •                                | •                                | •                     | <ul><li>♦</li><li>♦</li></ul>               | 7/0                 | 3/0X7/0<br>3/0X7/0 | •<br>•<br>•                                 | •                                | *<br>*<br>*                      | C            | •                     | 2        | •       |
|                                     |    | <ul> <li>★</li> <li>↓</li> <li>↓</li> <li>↓</li> </ul>                                 | 6           | 08 01              | 08   | <ul> <li>♦</li> <li>♦</li> </ul> | *<br>*          | •                                | <ul> <li>•</li> <li>•</li> </ul> | •                     | <ul><li>◆</li><li>◆</li><li>◆</li></ul>     | 7/0 ◆               |                    |                                             | <ul> <li>♦</li> <li>♦</li> </ul> | *<br>*<br>*                      |              | •<br>•                | 2        | •<br>•  |
|                                     | AD | <ul> <li>★</li> <li>↓</li> <li>↓</li> <li>↓</li> </ul>                                 | 6<br>6<br>6 | 08                 | 08   | <ul> <li>♦</li> <li>♦</li> </ul> | •               | •                                | •                                | •                     | <ul><li>◆</li><li>◆</li><li>◆</li></ul>     | 7/0                 |                    | •<br>•<br>•                                 | <ul> <li>♦</li> <li>♦</li> </ul> | *<br>*<br>*                      |              | •<br>•                | 2        | •       |