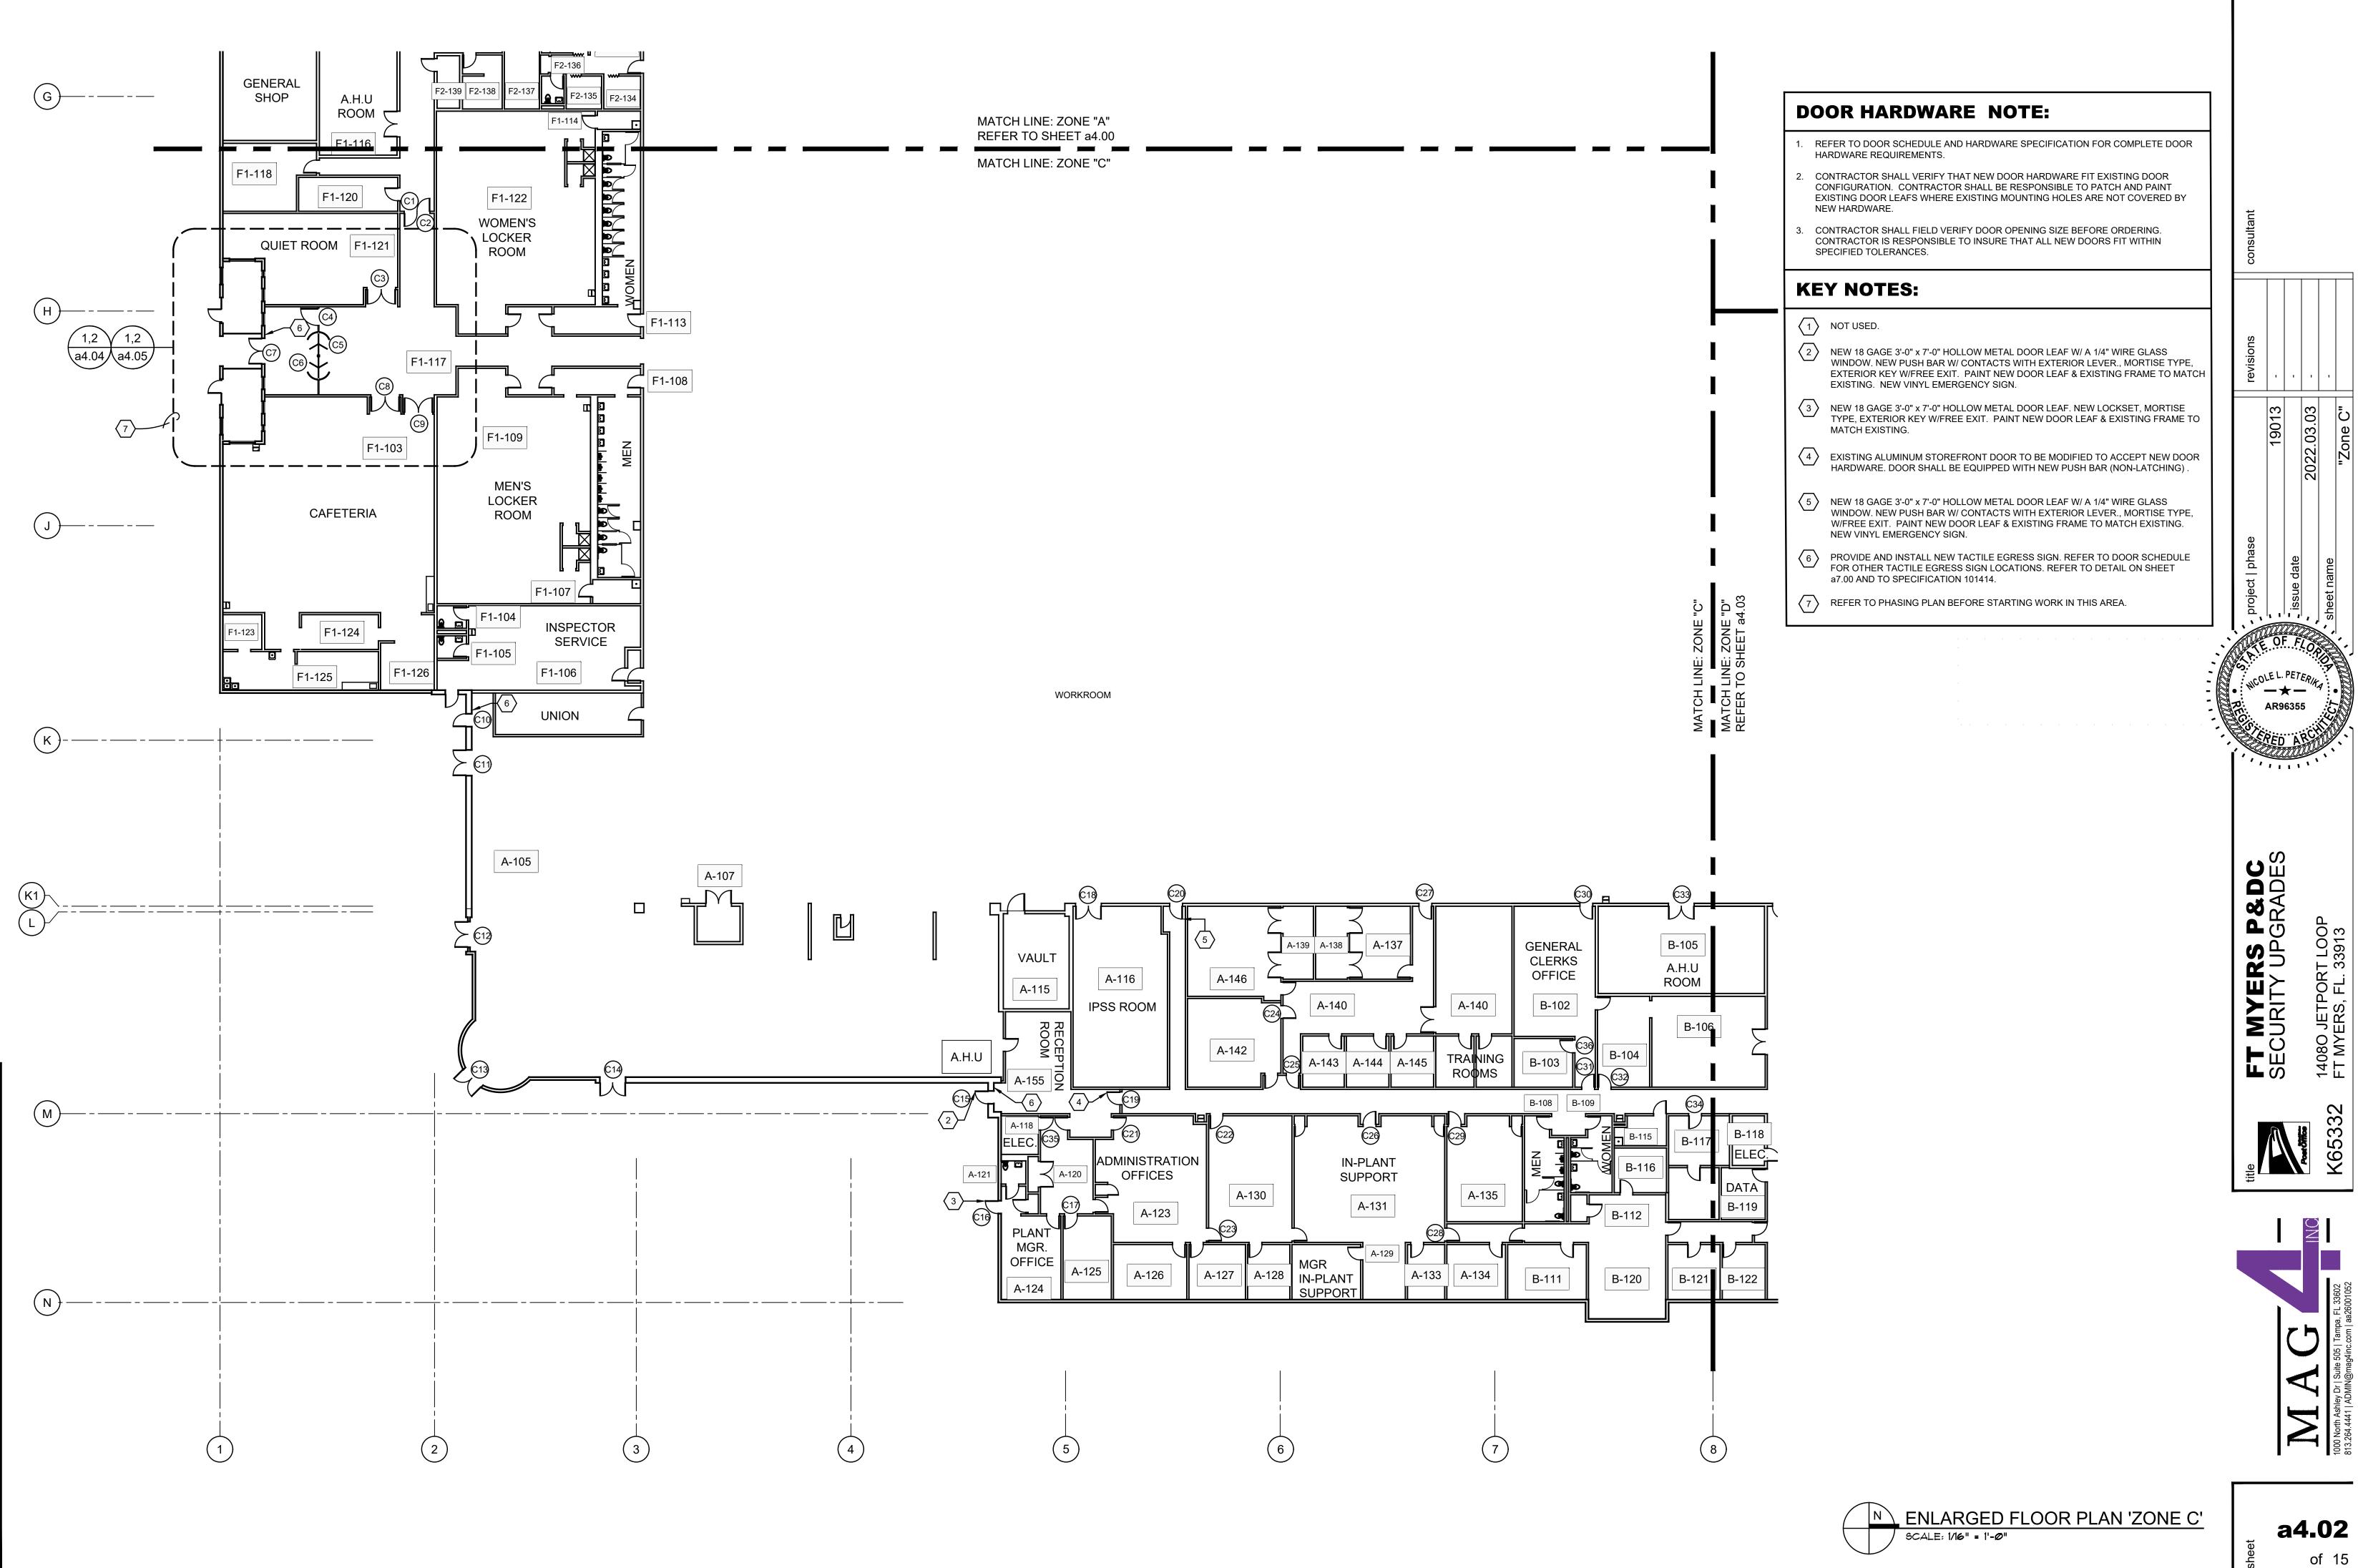

### **INDEX OF DRAW**

| ARCHITECTURAL | <u>-</u>                         |
|---------------|----------------------------------|
| a 0.00        | COVER SHEET                      |
| a1.00         | SITE PLAN                        |
| a 2.00        | OVERALL FLOOR PLAN               |
| a 2.01        | PHASING PLAN                     |
| a 4.00        | ENLARGED ZONE "A" PLAN           |
| a 4.01        | ENLARGED ZONE "B" PLAN           |
| a 4.02        | ENLARGED ZONE "C" PLAN           |
| a 4.03        | ENLARGED ZONE "D" PLAN           |
| a 4.04        | ENLARGED EMPLOYEE ENTRANCE       |
| a 4.05        | ENLARGED EMPLOYEE ENTRANCE       |
| a 4.05        | ENLARGED EMPLOYEE ENTRANCE       |
| a 5.00        | SECTION THROUGH NEW EMPLOYE      |
| a 7.00        | DOOR SCHEDULE AND DETAILS        |
| a 7.01        | DOOR SCHEDULE AND DETAILS        |
| a 8.00        | DETAILS                          |
| MECHANICAL    |                                  |
| m0.1          | HVAC LEGEND, NOTES, AND SYMBO    |
| m1.1          | HVAC DEMOLITION AND RENOVATION   |
| m1.2          | HVAC DEMOLITION AND RENOVATION   |
| m4.1          | HVAC DETAILS                     |
| m5.1          | HVAC SCHEDULES, CONTROLS, AN     |
| ELECTRICAL    |                                  |
| e0.01         | ELECTRICAL LEGEND, NOTES         |
| e0.02         | GENERAL DETAILS                  |
| e1.01         | EXISTING FLOOR PLAN - CCTV SYS   |
| e2.01         | EXISTING FLOOR PLAN 'ZONE A' - e |
| e2.02         | EXISTING FLOOR PLAN 'ZONE B' - @ |
| e2.03         | EXISTING FLOOR PLAN 'ZONE C' -   |
| e2.04         | EXISTING FLOOR PLAN 'ZONE D' -   |
| e3.01         | PROPOSED SITE PLAN - CCTV (ISIP  |
| e3.02         | PROPOSED PARTIAL SITE PLAN - C   |
| e3.03         | POLE MOUNTED CAMERA DETAILS      |
| e4.01         | PROPOSED FLOOR PLAN 'ZONE A' -   |
| e4.02         | PROPOSED FLOOR PLAN 'ZONE B' -   |
| e4.03         | PROPOSED FLOOR PLAN 'ZONE C' -   |
| e4.03A        | MAIN EMPLOYEE ENTRY - DEMOLIT    |
| e4.04         | PROPOSED FLOOR PLAN 'ZONE D' -   |
| e5.01         | OVERALL BUILDING PLAN - PROPO    |
| e6.01         | PROPOSED SITE PLAN - UNDERGRO    |
| e6.02         | PARTIAL ROOF PLAN (SOUTHWEST     |
| e6.03         | PARTIAL ROOF PLAN (SOUTHEAST)    |
| e6.04         | PARTIAL ROOF PLAN (NORTH) - LIG  |
| e6.05         | LIGHTNING PROTECTION - DETAILS   |
| e7.01         | PROPOSED ePACS RISER DIAGRAM     |
| e7.02         | ROPOSED EPACS RISER DIAGRAM      |
| e7.03         | PROPOSED EPACS RISER DIAGRAM     |
| e7.04         | IP VIDEO INTERCOM SYSTEM RISEF   |
| e8.01         | CCTV SECURITY SYSTEM BLOCK D     |
| e8.02         | CCTV SECURITY SYSTEM BLOCK D     |
| e8.03         | OVERALL CCTV SECURITY SYSTEM     |
| e8.04         | CCTV MOUNTING DETAILS            |
| e9.01         | PROPOSED CCTV CAMERA SCHEDU      |
| e9.02         | PROPOSED CCTV CAMERA SCHEDU      |
| e10.01        | PANEL BOARD SCHEDULES & ONE      |
|               |                                  |
|               |                                  |