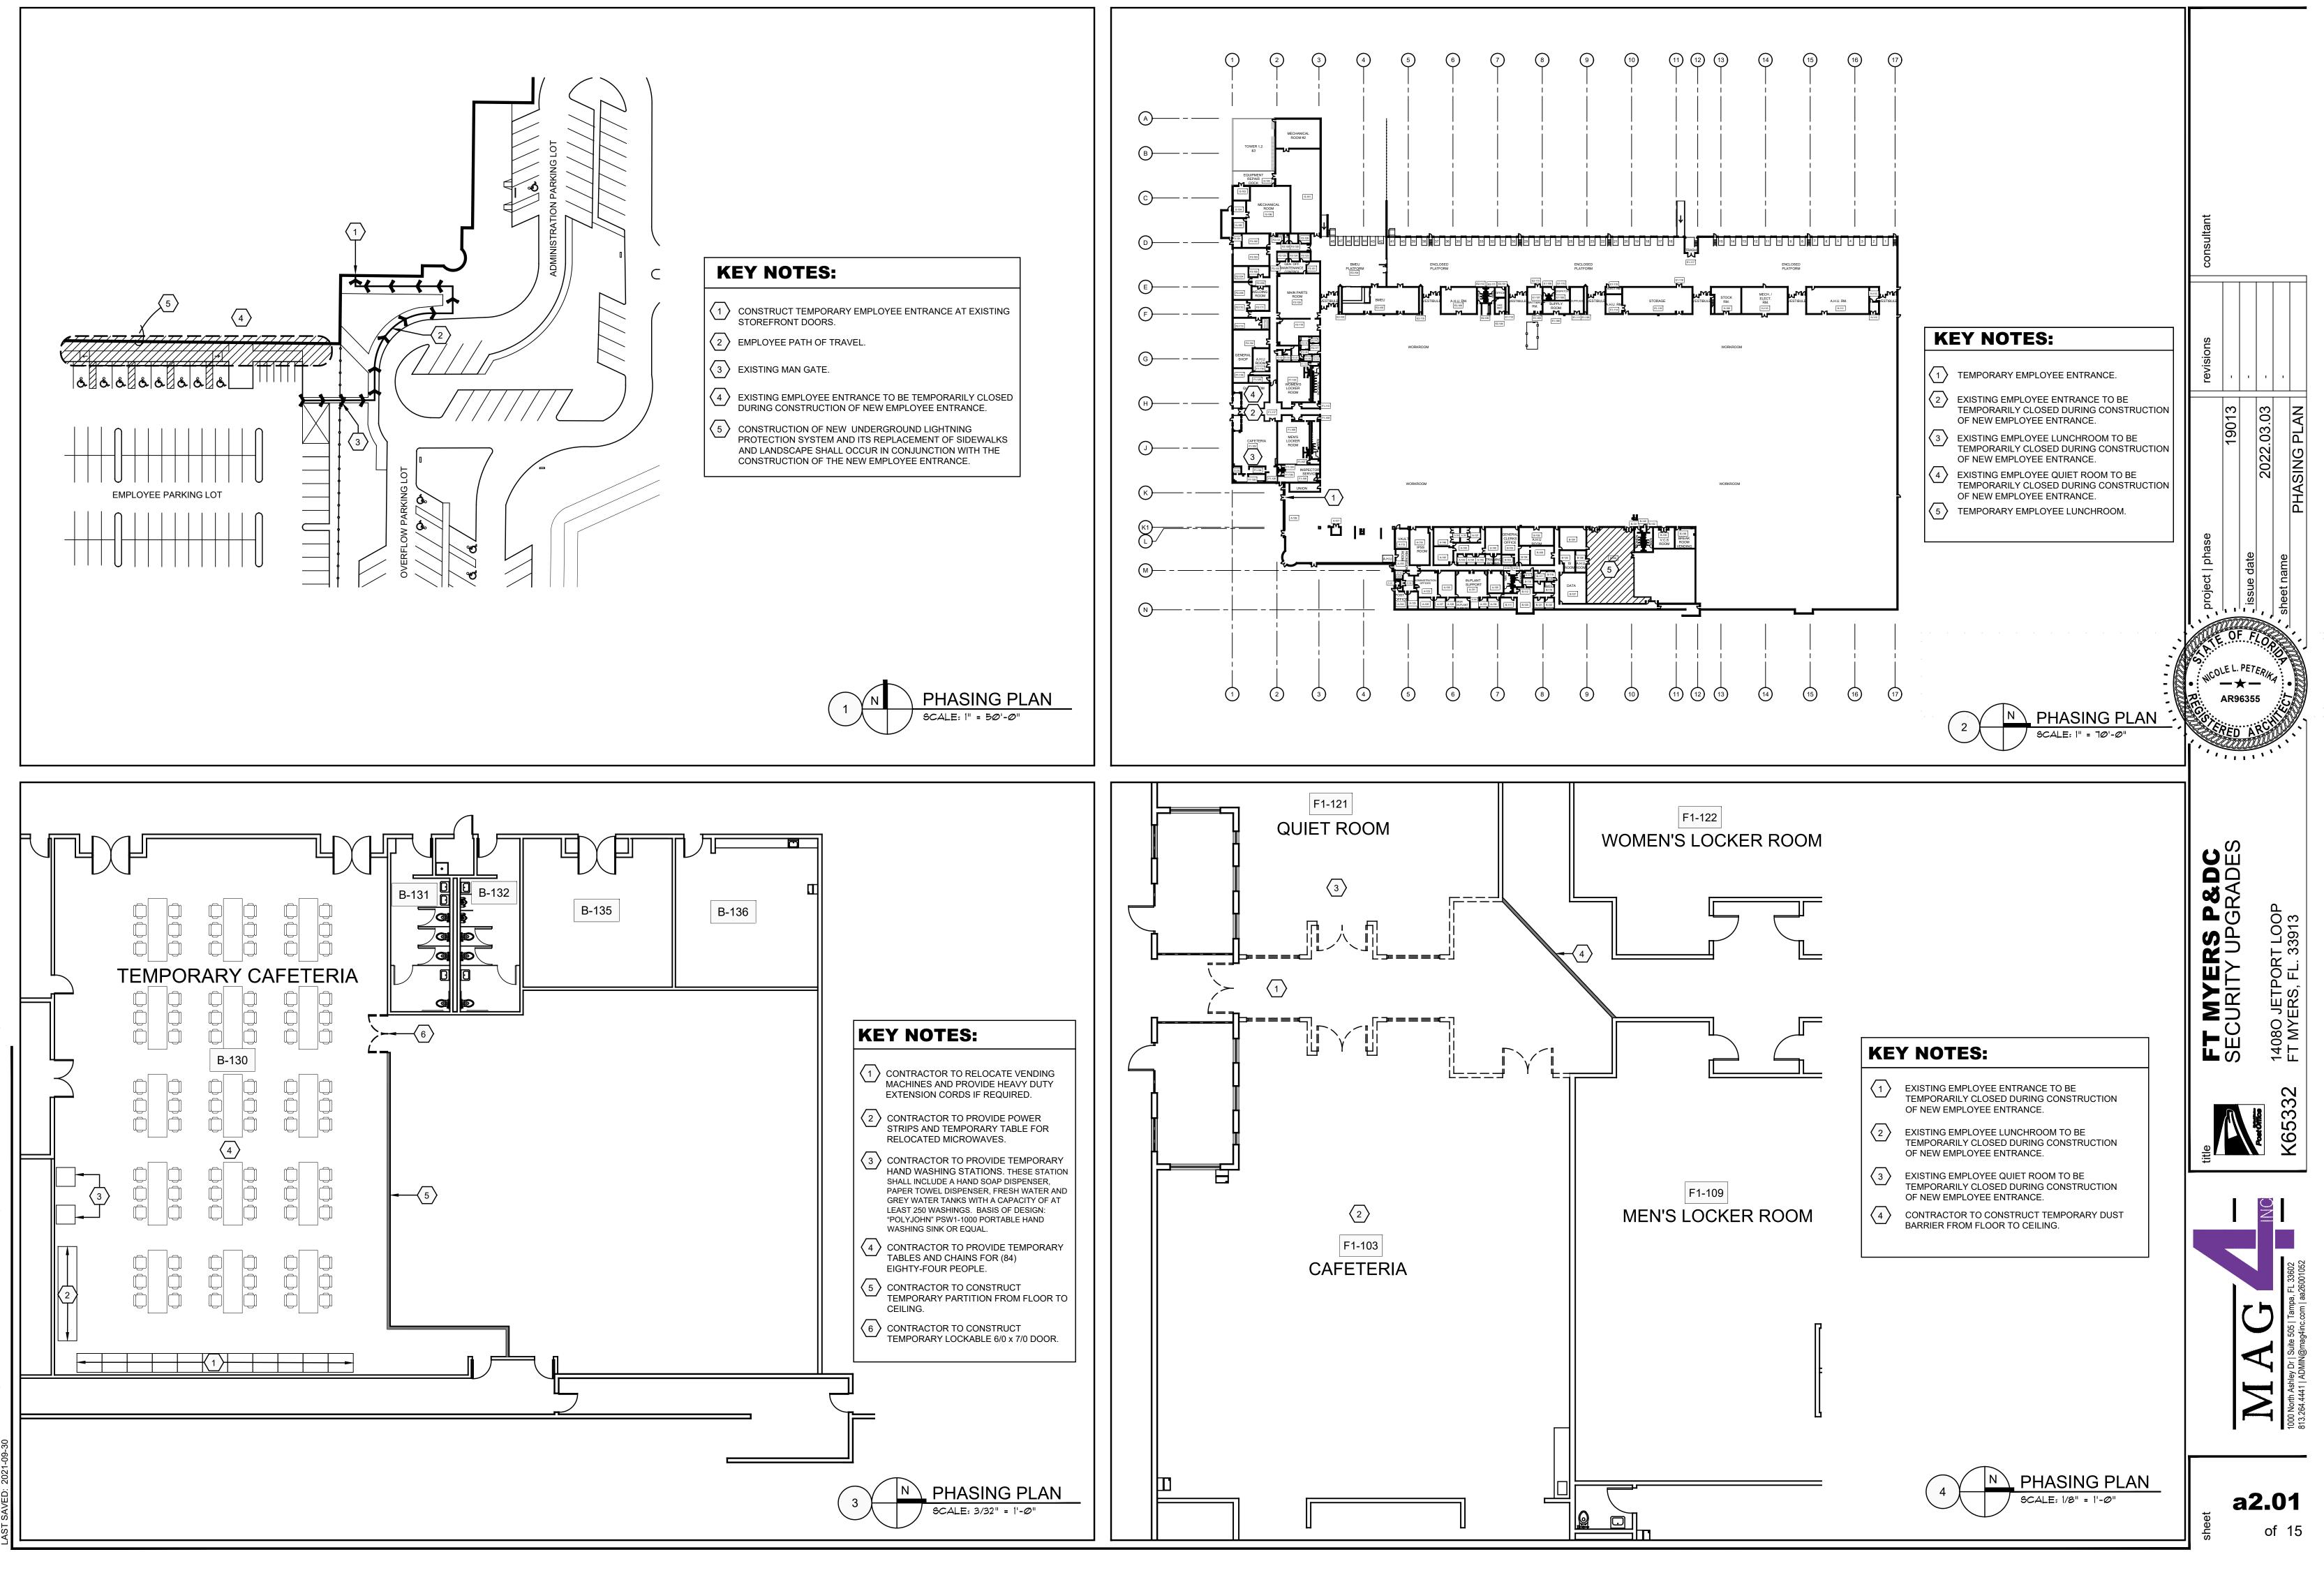

THE CONSTRUCTION PHASING OF THIS PROJECT IS OF THE UTMOST IMPORTANCE. ALL USPS SERVICE INTERRUPTION ESSENTIAL TO THE WORK SHALL BE SCHEDULED WITH THE PLANT MANAGER. ALL TRADES SHALL COOPERATE AND COORDINATE THEIR WORK TO ALLOW THE COMPLETION OF THE

THE CONTRACTOR SHALL PROVIDE AND UPDATE AS NEEDED A PHASING SCHEDULE FOR THIS PROJECT. THIS SCHEDULE SHALL BE SUBJECT TO APPROVAL BY THE ARCHITECT AND THE USPS.

NO WORK CAN BE DONE DURING THE HOLIDAY MAILING SEASON BETWEEN NOVEMBER 15 AND JANUARY 5 WITHOUT WRITTEN PERMISSION FROM THE COR. REFER TO SPECIFICATION SECTION

of 15

| GEN                      | ERAL NOTE:                                                                                                                                                                                                                                                                                                                                                                                                                                                                                                                                                                                                                                               |  |
|--------------------------|----------------------------------------------------------------------------------------------------------------------------------------------------------------------------------------------------------------------------------------------------------------------------------------------------------------------------------------------------------------------------------------------------------------------------------------------------------------------------------------------------------------------------------------------------------------------------------------------------------------------------------------------------------|--|
| 1. REFE                  | R TO SHEET a7.01 FOR DOOR SCHEDULE SITE REFERENCES.                                                                                                                                                                                                                                                                                                                                                                                                                                                                                                                                                                                                      |  |
| KEY                      | NOTES                                                                                                                                                                                                                                                                                                                                                                                                                                                                                                                                                                                                                                                    |  |
|                          | PLACE EXISTING SLIDING GATE CONTROLLER WITH NEW.                                                                                                                                                                                                                                                                                                                                                                                                                                                                                                                                                                                                         |  |
| 2 REP                    | PLACE EXISTING MAN GATE WITH 4'-0" WIDE SWING GATE.                                                                                                                                                                                                                                                                                                                                                                                                                                                                                                                                                                                                      |  |
| 3 EXIS                   | STING MAN GATE TO REMAIN.                                                                                                                                                                                                                                                                                                                                                                                                                                                                                                                                                                                                                                |  |
| CON<br>LAN<br>CON<br>CAN | ENCH FOR NEW LIGHTNING PROTECTION SYSTEM.<br>NTRACTOR SHALL REPAIR ALL PAVEMENT , SIDEWALKS AND<br>DSCAPED AREAS TO EXISTING CONDITION. REFER TO<br>NCRETE PAVEMENT REPAIR NOTES THIS SHEET. AT NO TIME<br>I ACCESS TO THE FACILITY BE DISRUPTED. REFER TO<br>CTRICAL FOR MORE DETAILS.                                                                                                                                                                                                                                                                                                                                                                  |  |
| 5 REF<br>ARE             | ER TO PHASING PLAN BEFORE STARTING WORK IN THIS<br>A.                                                                                                                                                                                                                                                                                                                                                                                                                                                                                                                                                                                                    |  |
| 6 IN A<br>1.             | REAS OF CONCRETE PAVEMENT TO BE REPLACED:<br>THE SUB-GRADE SHALL BE PREPARED TO ACHIEVE A<br>MINIMUM LBR OF 20% AS MIXED AND PULVERIZED TO A<br>DEPTH OF 12 INCHES BELOW PAVEMENT ELEVATION. THE<br>SUB-GRADE SOILS SHOULD BE COMPACTED TO A<br>MINIMUM DENSITY OF 98% OF THE MODIFIED PROCTOR<br>MAXIMUM DRY DENSITY, PER AASHTO T-180. MEASURED<br>AT THE SURFACE.                                                                                                                                                                                                                                                                                     |  |
| 2.                       | NEW CONCRETE PAVEMENT SHALL BE A MIN. OF 7" THICK,<br>4,000 PSI AT 28 DAYS WHEN TESTED IN ACCORDANCE<br>WITH ASTM C-39. CONCRETE WITH 6X6 W2.9XW2.9<br>WELDED WIRE FABRIC. TIE INTO EXISTING CONCRETE<br>PAVEMENT TO REMAIN W/ #5 X 16" @ 12" O.C. @ 8" DRILL<br>DEPTH INTO EXISTING, AROUND THE PERIMETER OF THE<br>NEW SLAB.                                                                                                                                                                                                                                                                                                                           |  |
|                          | PREVENT CARS AND TRUCKS FROM DRIVING ON NEW<br>PAVEMENT FOR A MINIMUM OF 14 DAYS. THE<br>REPLACEMENT OF CONCRETE PAVEMENT SHALL BE<br>PERFORMED IN AS MANY PHASES AS REQUIRED TO<br>ALLOW CONTINUOUS TRUCK ACCESS TO THE FACILITY<br>LOADING DOCKS. NO MORE THAN THREE LOADING<br>DOCKS SHALL BE OBSTRUCTED AT ANY TIME. THE<br>CONTRACTOR SHALL COORDINATE THIS SCOPE OF<br>WORK WITH THE TRUCK SCHEDULE. IF NECESSARY THE<br>USE OF HEAVY DUTY STEEL SHEETS MAYBE USED TO<br>TEMPORARILY SPAN NEW REPLACED SECTION OF<br>CONCRETE PAVEMENT. THE CONTRACTOR SHALL BE<br>RESPONSIBLE TO PROVIDE ALL CAUTION BARRIERS AND<br>DIRECTION SIGNS AS REQUIRED. |  |