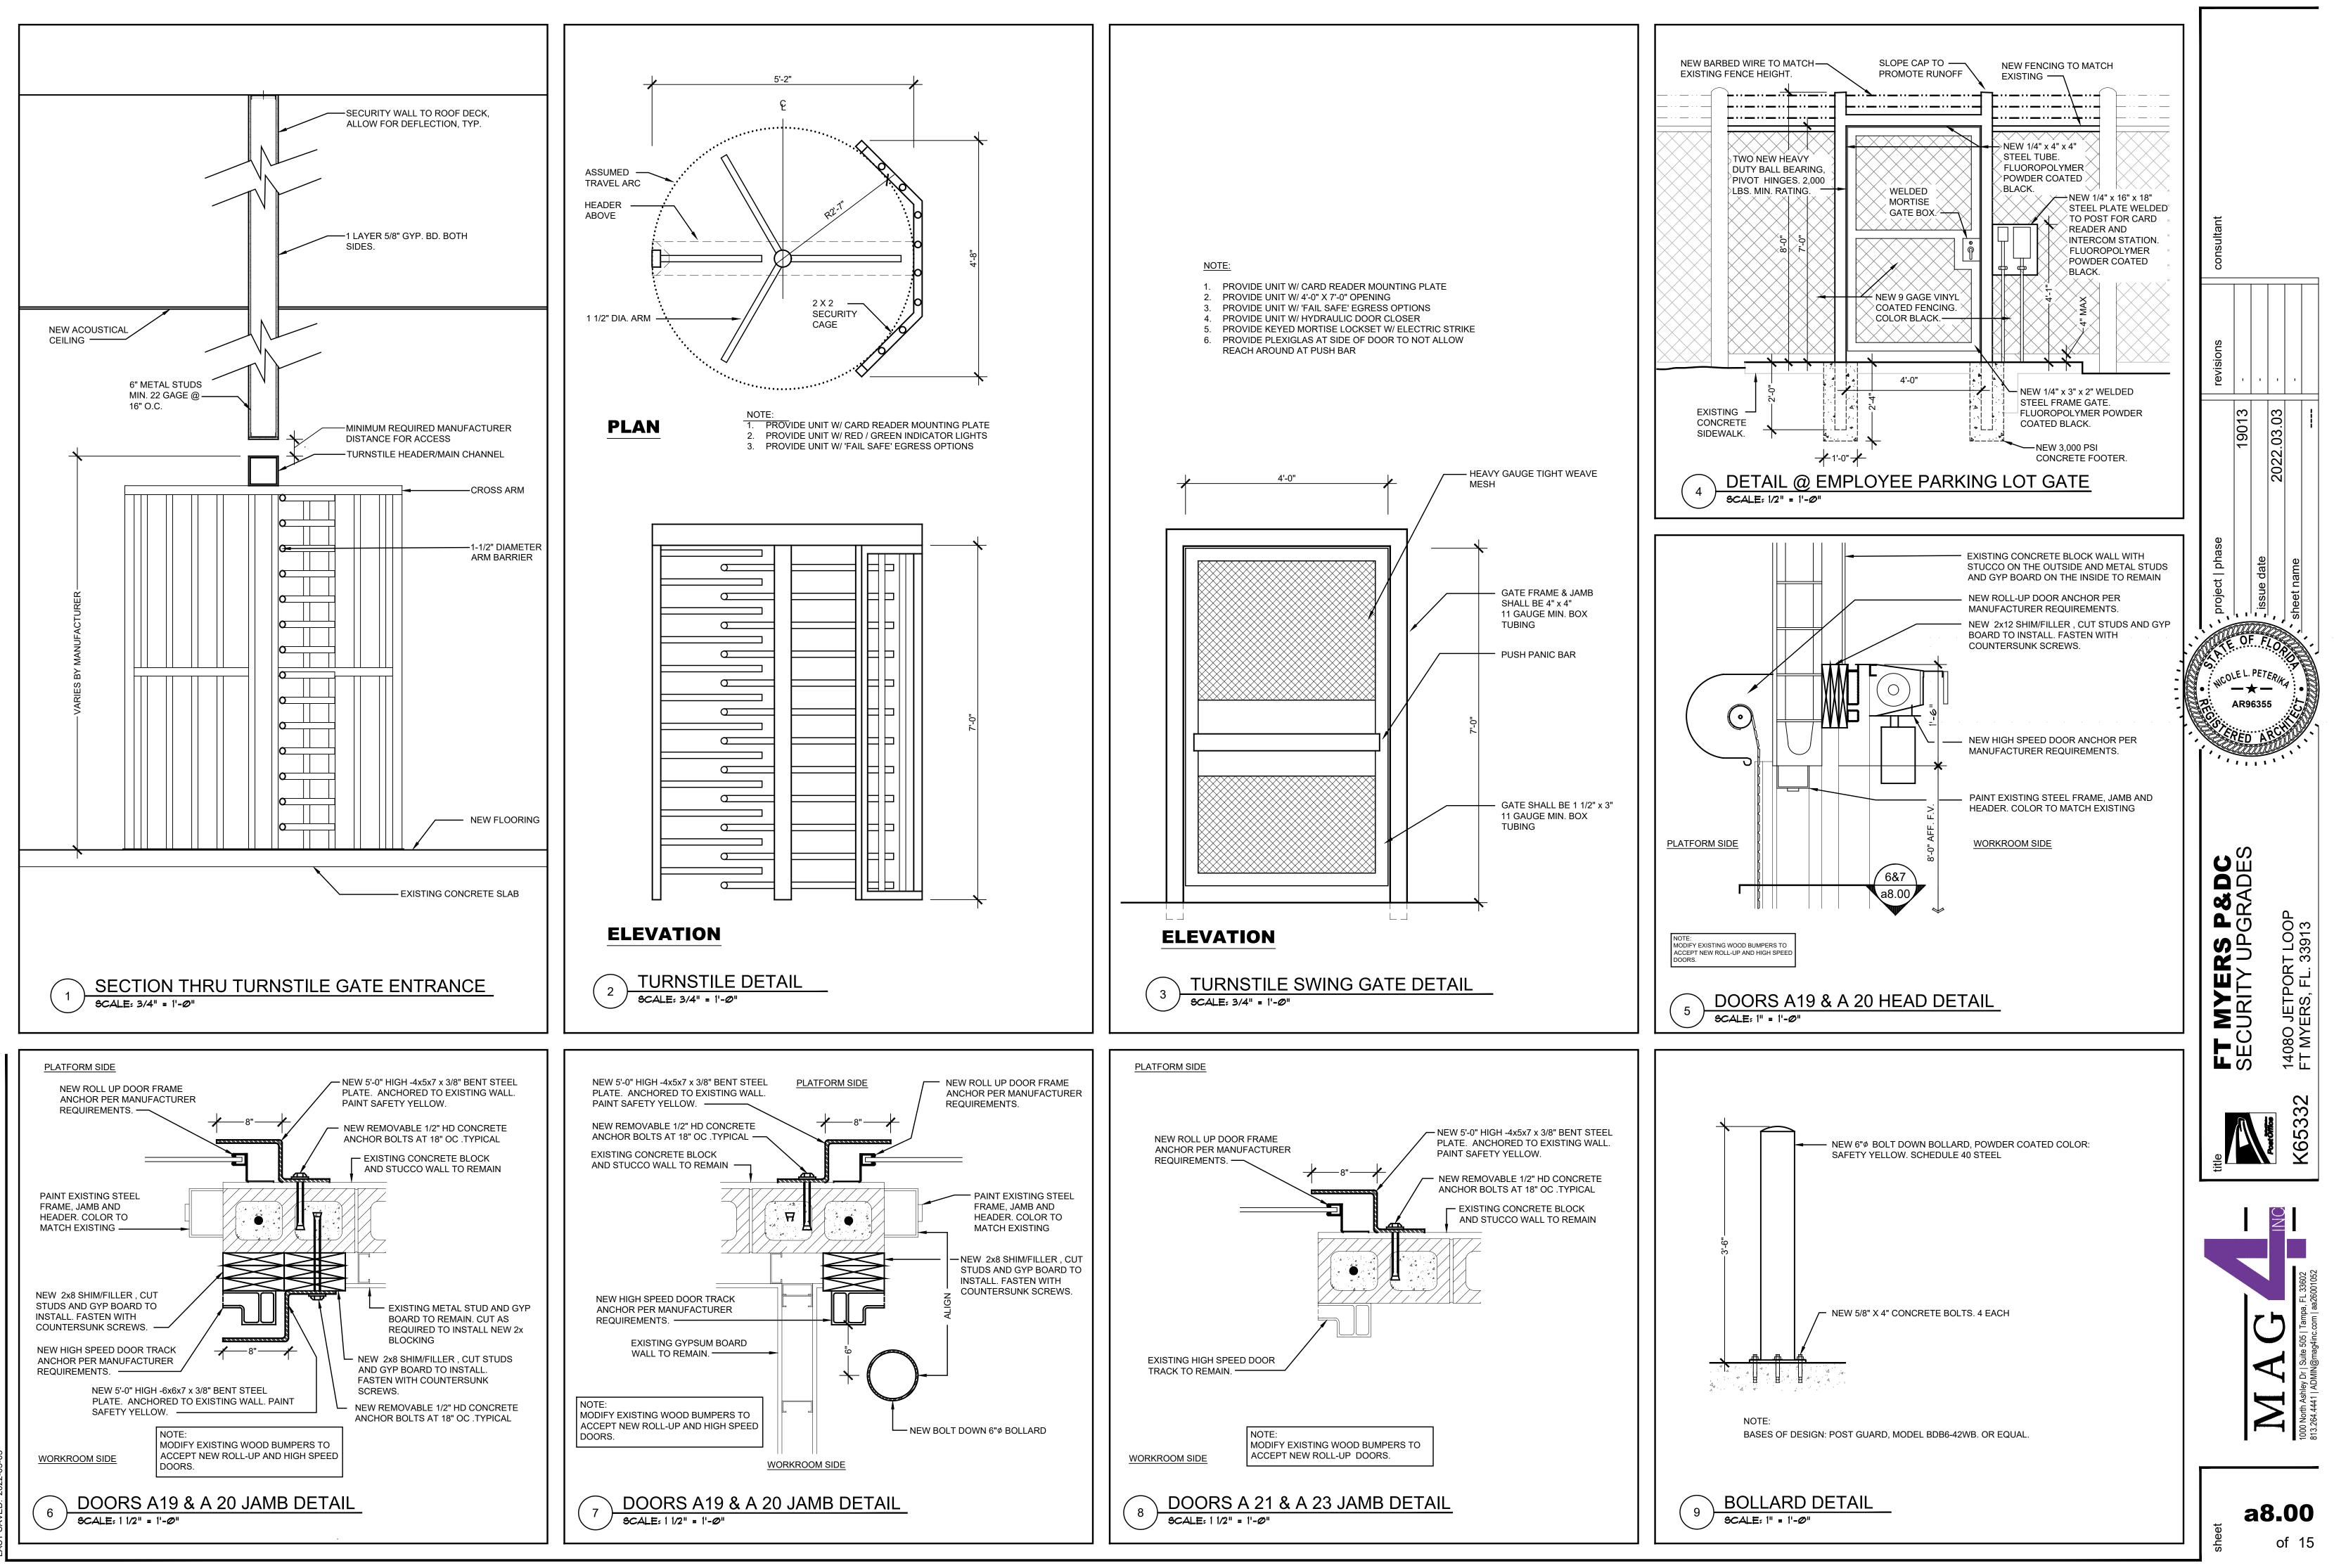

## **GENERAL SCOPE**

THIS IS A GENERAL LIST OF THE SCOPE O COMPLETE SCOPE.

- 1. PROVIDE AND INSTALL NEW ACCESS
- 2. PROVIDE AND INSTALL NEW CCTV SYS
- 3. PROVIDE AND INSTALL NEW HARDWAR 4. REPLACE EXISTING DOORS WHERE IN
- 5. INSTALL NEW TURNSTILES AND GATE
- 6. RECONFIGURE AND CONSTRUCT NEW
- 7. REPLACE EXISTING SLIDING GATE CO
- 8. INSTALL NEW SWINGING GATES WHERE INDICATED. 9. REPLACE HVAC AIR HANDLER AND OTHER HVAC DEVISES.
- 10. INSTALL NEW LIGHTNING PROTECTION SYSTEM.

| OF WORK                                             |  |
|-----------------------------------------------------|--|
| OF WORK. REFER TO ENTIRE CONSTRUCTION DOCUMENTS FOR |  |
| CONTROL SYSTEM.                                     |  |
| YSTEM FOR SECURITY AND CIS.                         |  |
| ARE WHERE REQUIRED.                                 |  |
| NDICATED.                                           |  |
| E WHERE INDICATED.                                  |  |
| W EMPLOYEE ENTRANCE.                                |  |
| ONTROLLER WHERE INDICATED.                          |  |
|                                                     |  |